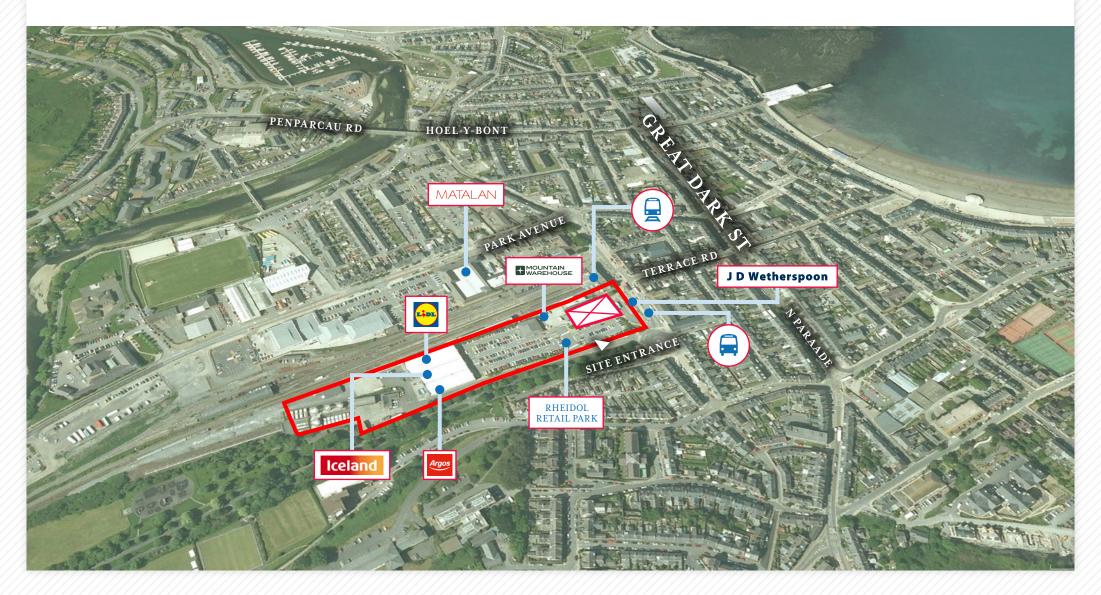

## Location

HOME

RHEIDOL RETAIL PARK

THE OPPORTUNITY

ABOUT ABERYSTWYTH

FLOOR PLANS

GOAD PLAN

LOCATION

### Rheidol Retail Park

Rheidol Retail park is a well established retail destination in the heart of Aberystwyth.

- · Centrally located
- Adjacent to rail station and bus station
- · Gateway to town centre
- · 240 space car park
- · Close to high street retailing