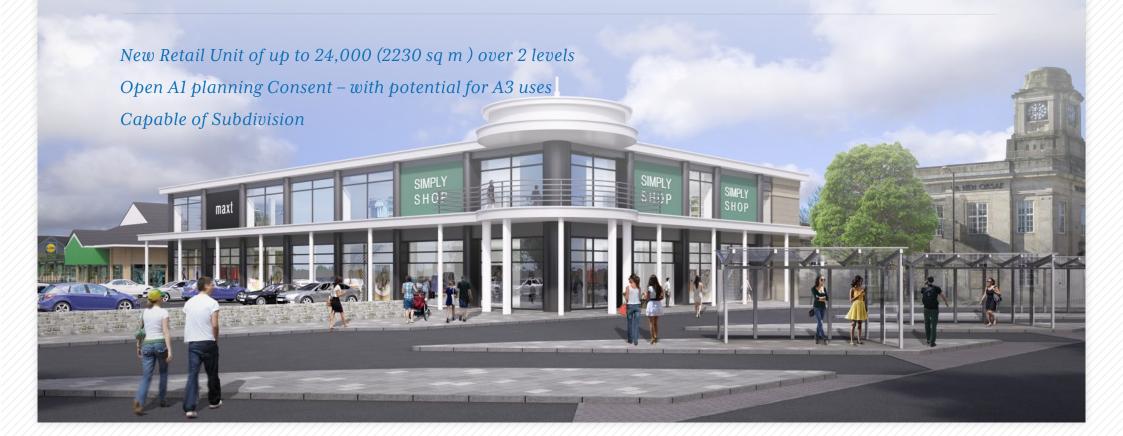

## The Opportunity

VIEW FLOOR PLANS

There is the potential to subdivide the unit.

Open A1 planning consent has been granted with potential to incorporate A3.

The new unit will be prominently located at the front of Rheidol Retail Park, adjacent to both the bus and train stations and with 240 car parking spaces available for shoppers.

#### Floor Plans

Ground floor area: 12,000 sq ft approx. (NIA)

First floor area: 12,000 sq ft approx. (NIA)

Potential for various subdivision options – further information is available upon request.

CLICK HERE TO DOWNLOAD ELEVATION PLANS (PDF)