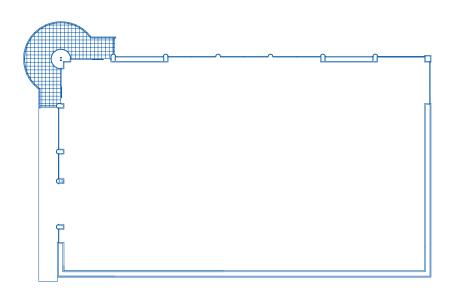

#### Floor Plans

Ground floor area: 12,000 sq ft approx. (NIA)

First floor area: 12,000 sq ft approx. (NIA)

Potential for various subdivision options – further information is available upon request.

CLICK HERE TO DOWNLOAD ELEVATION PLANS (PDF)