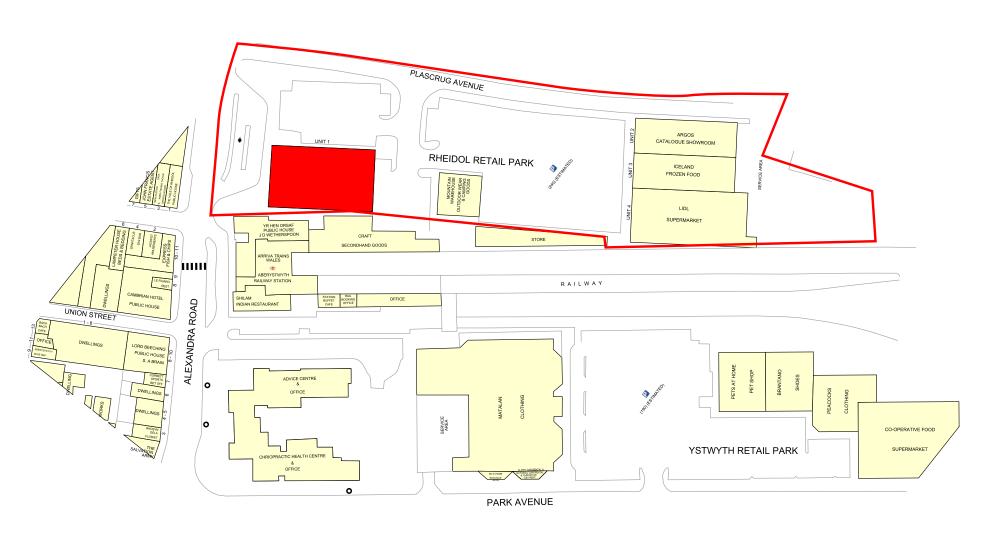

### Rheidol Retail Park

Rheidol Retail park is a well established retail destination in the heart of Aberystwyth.

- · Centrally located
- Adjacent to rail station and bus station
- · Gateway to town centre
- · 240 space car park
- · Close to high street retailing

*Nearby occupiers include...* 

## The Opportunity

VIEW FLOOR PLANS

There is the potential to subdivide the unit.

Open A1 planning consent has been granted with potential to incorporate A3.

The new unit will be prominently located at the front of Rheidol Retail Park, adjacent to both the bus and train stations and with 240 car parking spaces available for shoppers.