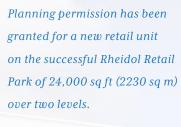

## The Opportunity

VIEW FLOOR PLANS

There is the potential to subdivide the unit.

Open A1 planning consent has been granted with potential to incorporate A3.

The new unit will be prominently located at the front of Rheidol Retail Park, adjacent to both the bus and train stations and with 240 car parking spaces available for shoppers.

#### Floor Plans

Ground floor area: 12,000 sq ft approx. (NIA)

First floor area: 12,000 sq ft approx. (NIA)

Potential for various subdivision options – further information is available upon request.

CLICK HERE TO DOWNLOAD ELEVATION PLANS (PDF)