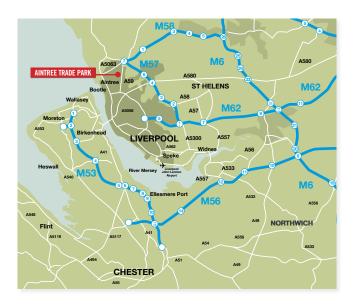

The site enjoys fast access to motorway networks being just minutes from Switch Island where the M58 and M57 motorways terminate. The two motorways provide fast access to the M6 and M62, and from there the wider motorway network.

## THE SITE ENJOYS FAST ACCESS TO MOTORWAY NETWORKS.

HOME **LOCATION** 

THE OPPORTUNITY

**MASTERPLAN** 

FURTHER INFORMATION