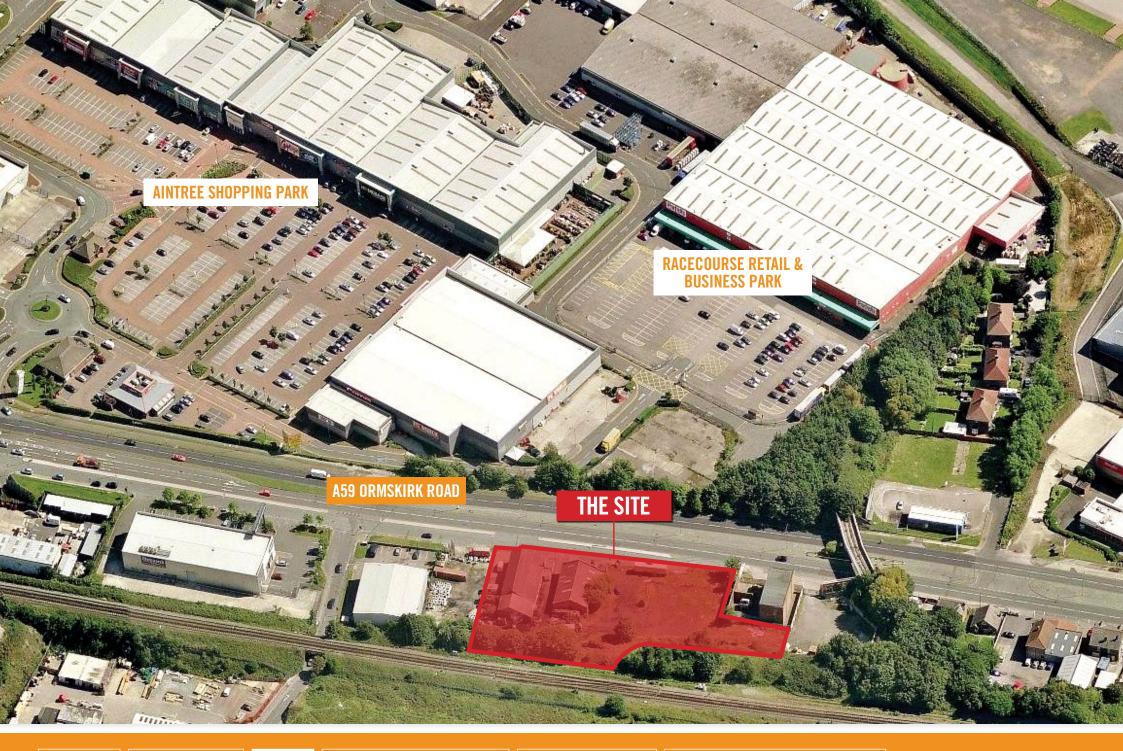

### **LOCATION**

The site is prominently located on the A59, a main arterial route into and out of Liverpool. It is situated adjacent to Bathstore and Wren kitchens & bathrooms, and opposite the internationally famous Aintree Racecourse and thriving Racecourse Retail & Business Park. Retailers include, Currys/PC World, Next, Carpetright, Homebase, American Golf and numerous fast food/ restaurant operators.