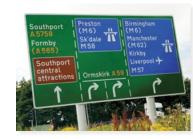

### **LOCATION**

The site is prominently located on the A59, a main arterial route into and out of Liverpool. It is situated adjacent to Bathstore and Wren kitchens & bathrooms, and opposite the internationally famous Aintree Racecourse and thriving Racecourse Retail & Business Park. Retailers include, Currys/PC World, Next, Carpetright, Homebase, American Golf and numerous fast food/ restaurant operators.

The site enjoys fast access to motorway networks being just minutes from Switch Island where the M58 and M57 motorways terminate. The two motorways provide fast access to the M6 and M62, and from there the wider motorway network.

## THE SITE ENJOYS FAST ACCESS TO MOTORWAY NETWORKS.

HOME **LOCATION** 

THE OPPORTUNITY

**MASTERPLAN** 

FURTHER INFORMATION