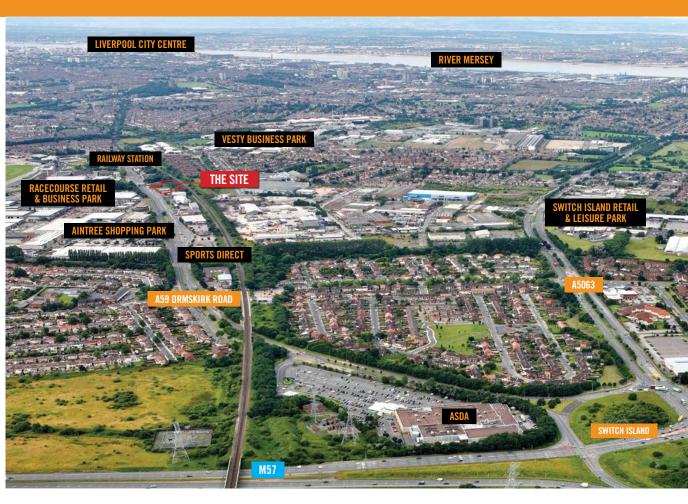

### **LOCATION**

The site is prominently located on the A59, a main arterial route into and out of Liverpool. It is situated adjacent to Bathstore and Wren kitchens & bathrooms, and opposite the internationally famous Aintree Racecourse and thriving Racecourse Retail & Business Park. Retailers include, Currys/PC World, Next, Carpetright, Homebase, American Golf and numerous fast food/ restaurant operators.

The site enjoys fast access to motorway networks being just minutes from Switch Island where the M58 and M57 motorways terminate. The two motorways provide fast access to the M6 and M62, and from there the wider motorway network.