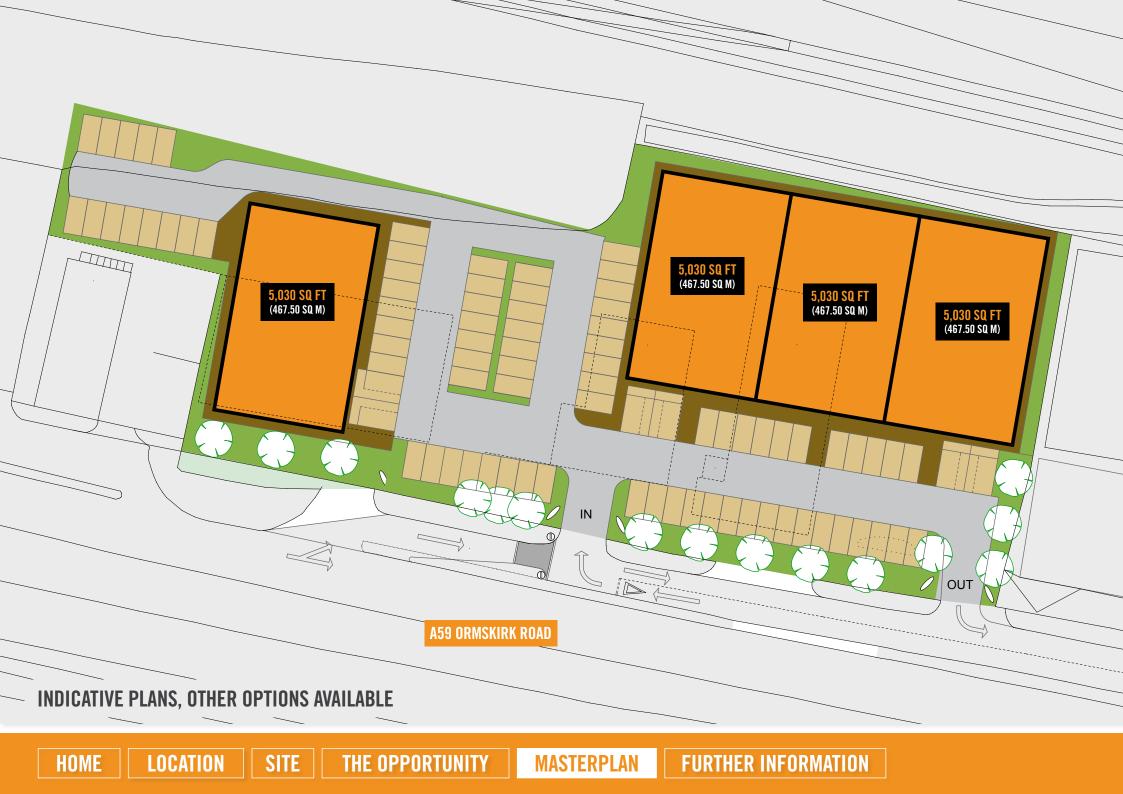

### THE OPPORTUNITY

Our client is in the process of applying for planning permission for a new development of 20,000 sq ft units on a site of 1.38 acres (0.59 Ha). The site has an extensive frontage to Ormskirk Road, which will give prominent roadside visibility to all four units. The exact specifications of the individual units can be tailored to the ingoing tenants' requirements. Each unit will benefit from onsite private car parking.