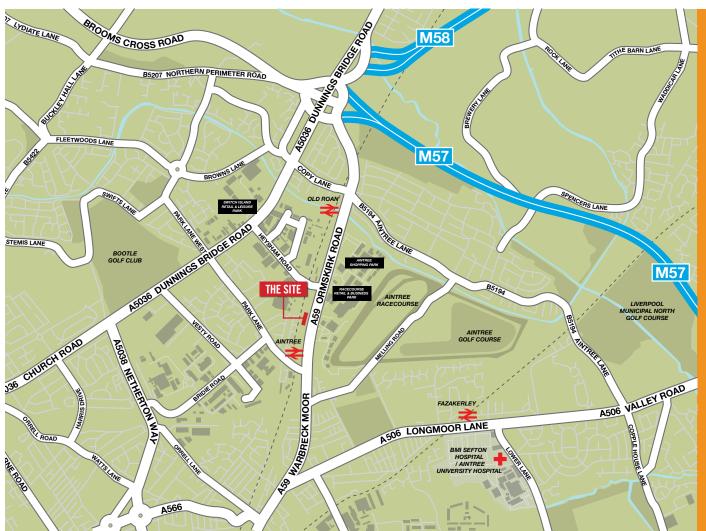

### **LOCATION**

The site is prominently located on the A59, a main arterial route into and out of Liverpool. It is situated adjacent to Bathstore and Wren kitchens & bathrooms, and opposite the internationally famous Aintree Racecourse and thriving Racecourse Retail & Business Park. Retailers include, Currys/PC World, Next, Carpetright, Homebase, American Golf and numerous fast food/ restaurant operators.