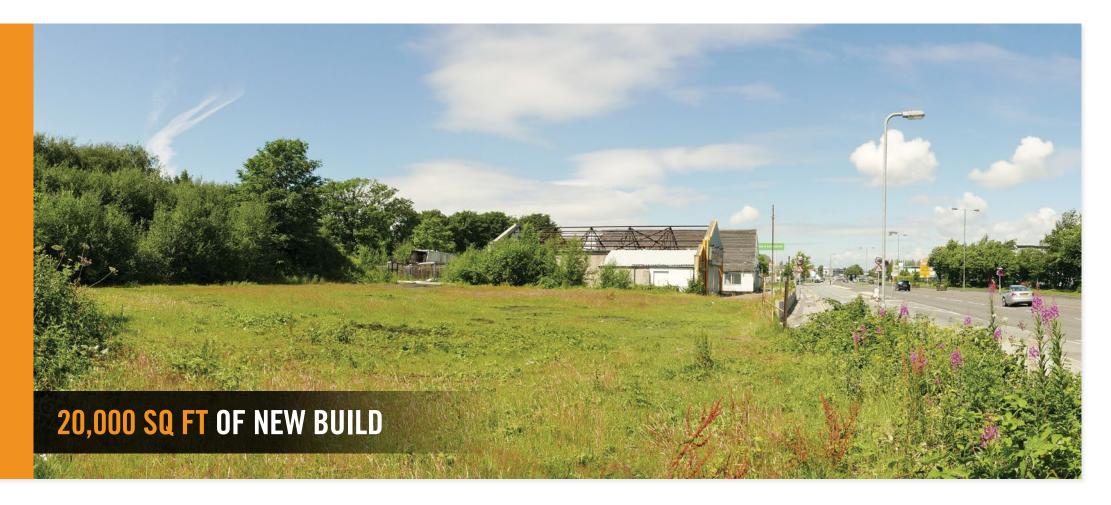

### THE OPPORTUNITY

Our client is in the process of applying for planning permission for a new development of 20,000 sq ft units on a site of 1.38 acres (0.59 Ha). The site has an extensive frontage to Ormskirk Road, which will give prominent roadside visibility to all four units. The exact specifications of the individual units can be tailored to the ingoing tenants' requirements. Each unit will benefit from onsite private car parking.