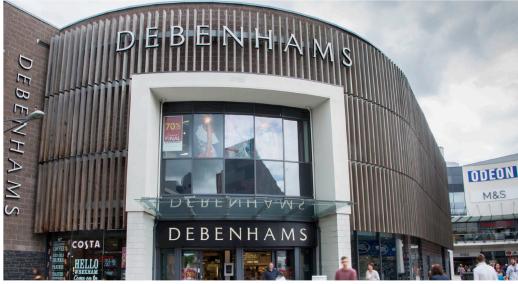

# EAGLES MEADOW SHOPPING CENTRE

WREXHAM

Eagles Meadow is Wrexham's only shopping centre and benefits from 970 covered parking spaces. It is the main retail destination in North Wales.

- The shopping centre is located in the heart of Wrexham town centre and is anchored by a Debenhams department store and a large Marks & Spencer, together with other retailers, including Next, Boots, River Island and H&M.
- The Centre also provides the leisure destination for the town with an 11 screen Odeon cinema, ten pin bowling and restaurants including Pizza Express, Nandos, Frankie & Benny's and Burger King.
- The shopping centre provides the principal retail offer for Wrexham providing 400,000 sq ft of retail accommodation.