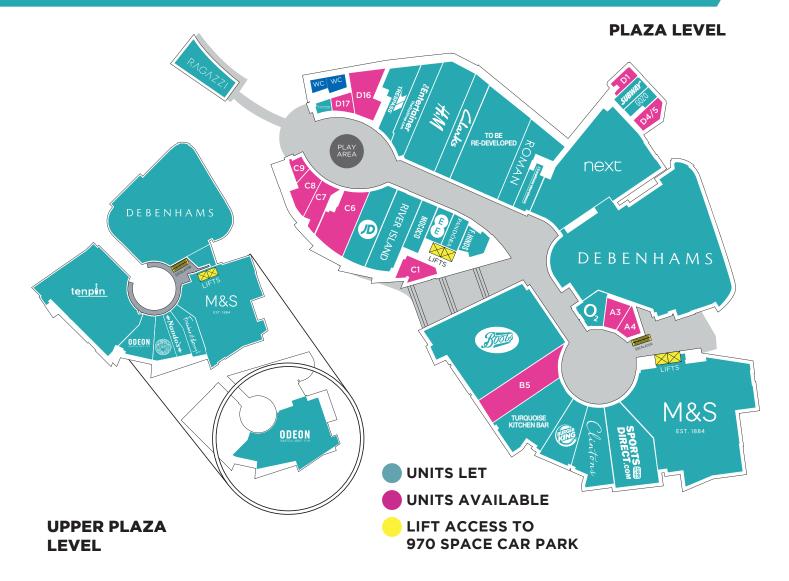

## LETTING PLAN

#### **SHOP UNITS TO LET**

| Unit | <b>Ground Floor</b><br>Area (sq ft) | <b>Rent Per Annum</b><br>(Quoting) | <b>Rates Payable</b><br>(2019/2020) | Service Charge |
|------|-------------------------------------|------------------------------------|-------------------------------------|----------------|
| A3   | 1,093                               | £25,000                            | £15,649                             | £5,680         |
| A4   | 879                                 | £27,000                            | £14,071                             | £4,458         |
| B5   | 7,484                               | £60,000                            | £48,392                             | £22,274        |
| C1   | 1,323                               | £20,000                            | £4,155                              | £7,164         |
| C6   | 2.851 + 1,720 on first floor        | £50,000                            | £26,037                             | £23,374        |
| C7   | 1,696                               | £25,000                            | £19,988                             | £10,509        |
| C8   | 1,800                               | £55,000                            | £24,158                             | £9,182         |
| С9   | 637                                 | £35,000                            | £12,493                             | £3,267         |
| D1   | 616                                 | £12,500                            | £4,734                              | £1,596         |
| D4/5 | 1,020                               | £20,000                            | £6,049                              | £2,609         |
| D16  | 2,089                               | £45,000                            | £24,854                             | £10,749        |
| D17  | 922                                 | £20,000                            | £16,306                             | £5,094         |