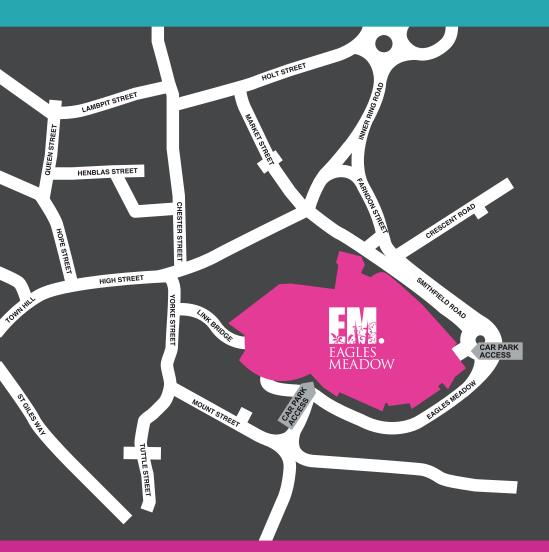

### HOW TO FIND EAGLES MEADOW

### **BY CAR**

Eagles Meadow is accessed by main routes direct in to the town centre.

Local roads leading to Wrexham include the A534, A525, A483 and A541.

### **BY BUS AND TRAIN**

The central bus station is located off King Street.

Eagles Meadow is a 10 minute walk from the 'Central Train Station'.

Bus services also operate from the train station to the town centre.