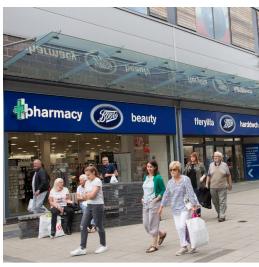

# EAGLES MEADOW SHOPPING CENTRE

WREXHAM

Eagles Meadow is Wrexham's only shopping centre and benefits from 970 covered parking spaces. It is the main retail destination in North Wales.

- The shopping centre is located in the heart of Wrexham town centre and is anchored by a Debenhams department store and a large Marks & Spencer, together with other retailers, including Next, Boots, River Island and H&M.
- The Centre also provides the leisure destination for the town with an 11 screen Odeon cinema, ten pin bowling and restaurants including Pizza Express, Nandos, Frankie & Benny's and Burger King.
- The shopping centre provides the principal retail offer for Wrexham providing 400,000 sq ft of retail accommodation.