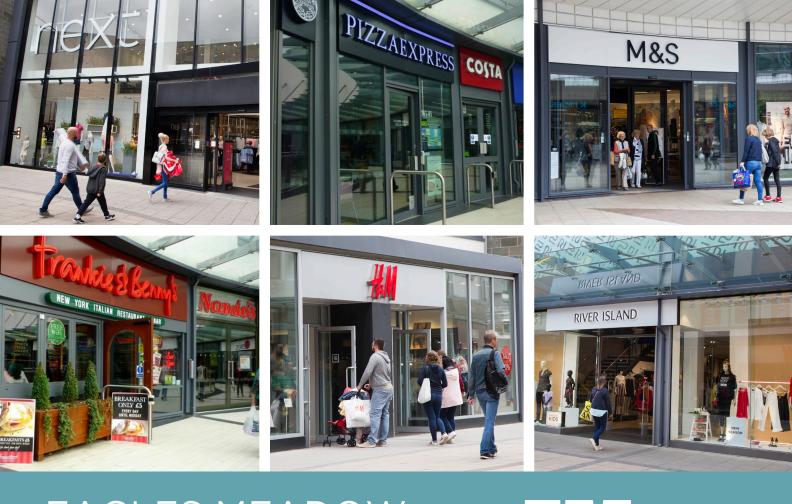

# EAGLES MEADOW SHOPPING CENTRE

WREXHAM

Eagles Meadow is Wrexham's only shopping centre and benefits from 970 covered parking spaces. It is the main retail destination in North Wales.

- The shopping centre is located in the heart of Wrexham town centre and is anchored by a Debenhams department store and a large Marks & Spencer, together with other retailers, including Next, Boots, River Island and H&M.
- The Centre also provides the leisure destination for the town with an 11 screen Odeon cinema, ten pin bowling and restaurants including Pizza Express, Nandos, Frankie & Benny's and Burger King.
- The shopping centre provides the principal retail offer for Wrexham providing 400,000 sq ft of retail accommodation.