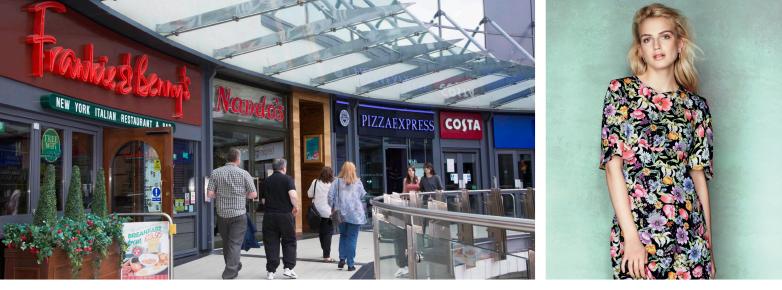

# EAGLES MEADOW SHOPPING CENTRE

WREXHAM

Eagles Meadow is Wrexham's only shopping centre and benefits from 970 covered parking spaces. It is the main retail destination in North Wales.

- The shopping centre is located in the heart of Wrexham town centre and is anchored by a Debenhams department store and a large Marks & Spencer, together with other retailers, including Next, Boots, River Island and H&M.
- The Centre also provides the leisure destination for the town with an 11 screen Odeon cinema, ten pin bowling and restaurants including Pizza Express, Nandos, Frankie & Benny's and Burger King.
- The shopping centre provides the principal retail offer for Wrexham providing 400,000 sq ft of retail accommodation.