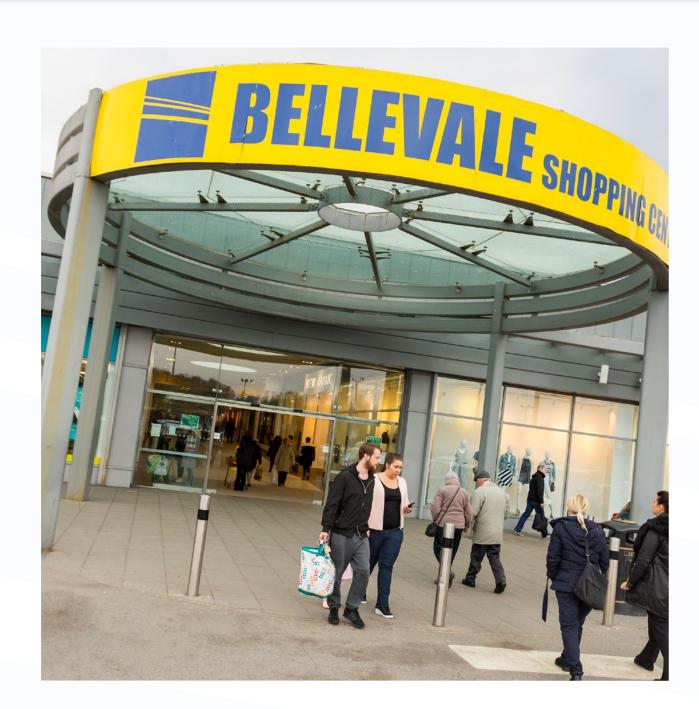

# BELLE VALE LIVERPOOL - CHILDWALL VALLEY ROAD, LIVERPOOL L252RF

The busy Belle Vale Shopping Centre is located 6 miles southeast of Liverpool city centre. The Centre has undergone a significant internal and external refurbishment and extension which has led to a number of new national retailers taking space.

The Belle Vale Shopping Centre offers a safe and convenient shopping environment with over 60 great names, the stores offer food, health, beauty, fashion, furniture, accessories, shoes and stationery. The Centre also boasts an on site Morrisons supermarket and one of the largest indoor children's play areas in the North West.

The centre is covered and has ample free car-parking and excellent bus and road links. Below are some interesting statistics:

- The Shopping Centre provides the principal retail offer for the district with 294,500 sq ft of covered retail accommodation.
- Catchment population of 125,000 within a 10 minute drive and 429,600 within a 15 minute drive.
- Free car parking with 1,000 spaces.
- Average footfall in excess of 235,000 per month.
- 30,000sq ft Xercise 4 Less gym at first floor level
- New state of the art Laser Quest