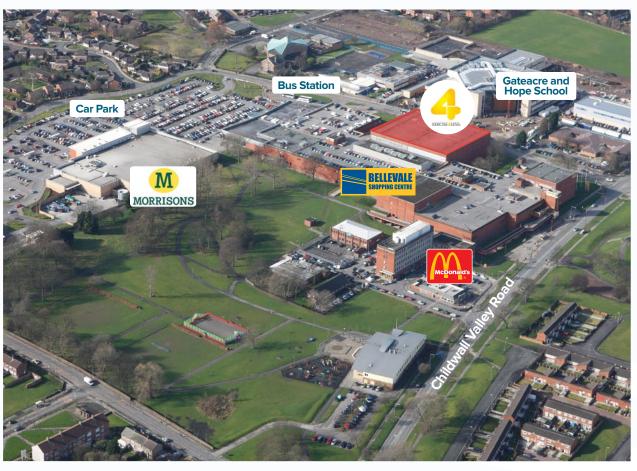

# BELLE VALE LIVERPOOL - CHILDWALL VALLEY ROAD, LIVERPOOL L252RF

The busy Belle Vale Shopping Centre is located 6 miles southeast of Liverpool city centre. The Centre has undergone a significant internal and external refurbishment and extension which has led to a number of new national retailers taking space.

# **LOCATION**

The Belle Vale Shopping Centre is quick and easy to reach by car, public transport and on foot.