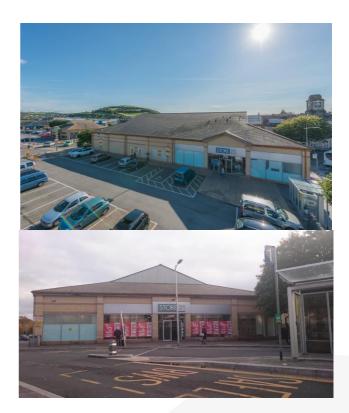

### Prominent standalone retail unit of 12,000 sq ft

Open A1 planning consent with potential for A3 uses capable of subdivision with ample parking

#### Location

Aberystwyth is a thriving and lively university town with a population of approximately 13,000 with a catchment population in the region of 75,000.

The property is situated in an excellent location at the front of the Rheidol Retail Park within easy walking distance of the town centre and being adjacent to the bus and train stations. Retailers on the park include **Lidl**, **Iceland**, **Argos** and **Mountain Warehouse**. The park has shared parking for some 240 cars.

#### **Photographs and plans**

Any photographs and plans attached to these particulars were correct at the time of production and are for reference, rather than fact.