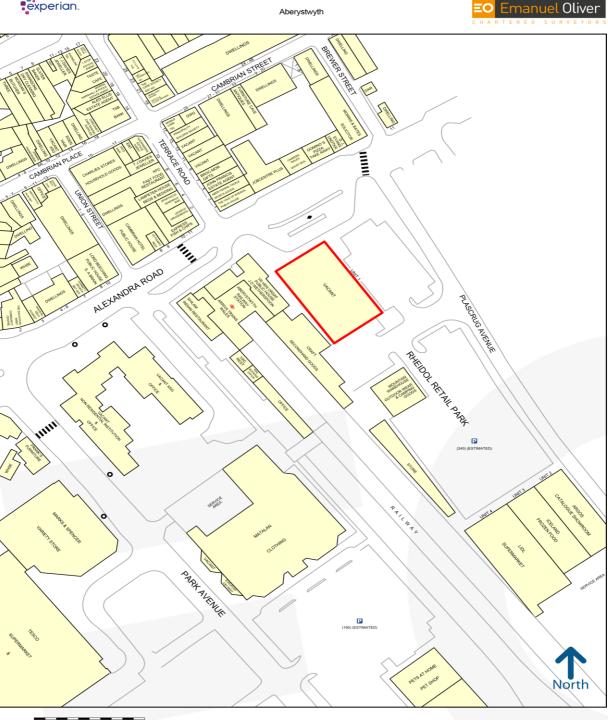

#### Location

Aberystwyth is a thriving and lively university town with a population of approximately 13,000 with a catchment population in the region of 75,000.

The property is situated in an excellent location at the front of the Rheidol Retail Park within easy walking distance of the town centre and being adjacent to the bus and train stations. Retailers on the park include **Lidl**, **Iceland**, **Argos** and **Mountain Warehouse**. The park has shared parking for some 240 cars.

# • Emanuel Oliver CHARTERED SURVEYORS

experian.

Aberystwyth

50 metres

MISREPRESENTATION ACT 1967 (Conditions under which particulars are issued.) Emanuel Oliver for themselves and the vendors/lessors of this property whose Agents they are given notice that these particulars do not constitute any part of an offer or contract, that all statements contained in these particulars as to this property are made without responsibility and are not to be relied on as statements or representatives of fact and that they do not make or give any representation or warranty whatsoever in relation to this property. Any intending purchaser/lessees must satisfy themselves by inspection or otherwise as to correctness of each of the statements contained in these particulars.