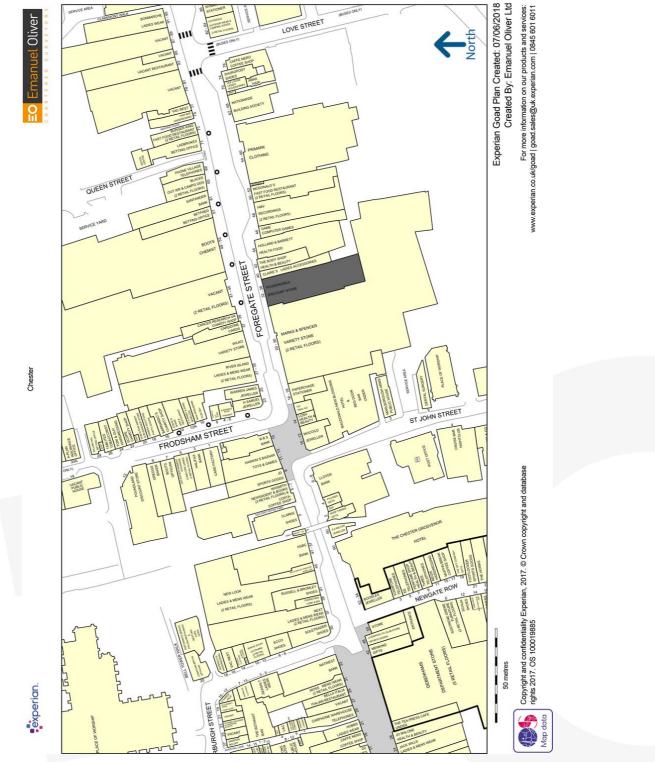

### Location

The premises are located in a prime retail location on Foregate Street in the heart of Chester City Centre with a number of shopper bus stops located opposite. The property sits adjacent to Marks & Spencer and Claires Accessories. Other retailers nearby include River Island, Paperchase, Body Shop, Lush, Warren James, Holland & Barrett, Wilko and Primark.

# Photographs and plans

Any photographs and plans attached to these particulars were correct at the time of production and are for reference, rather than fact.