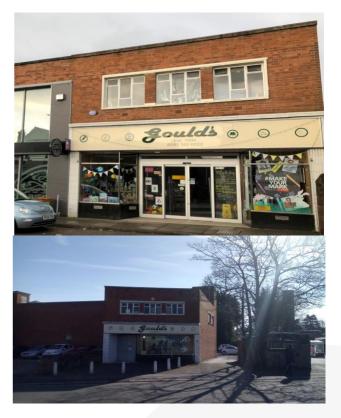

#### Location

Heswall is an affluent town on the Wirral Peninsula, approximately 10 miles from Liverpool and some 13 miles from Chester.

The property is situated fronting Telegraph Road which is the main retailing location within the town. The property is next door to Pizza Express and Lloyds Bank and opposite White Stuff. Other retailers within the town include Marks & Spencer Simply Food, Savers and Costa Coffee.

The property has a secondary frontage to The Mount and this can be used as an additional access or can be branded. The property also benefits from a goods lift linking ground and first floors and a service yard and car park to the rear.