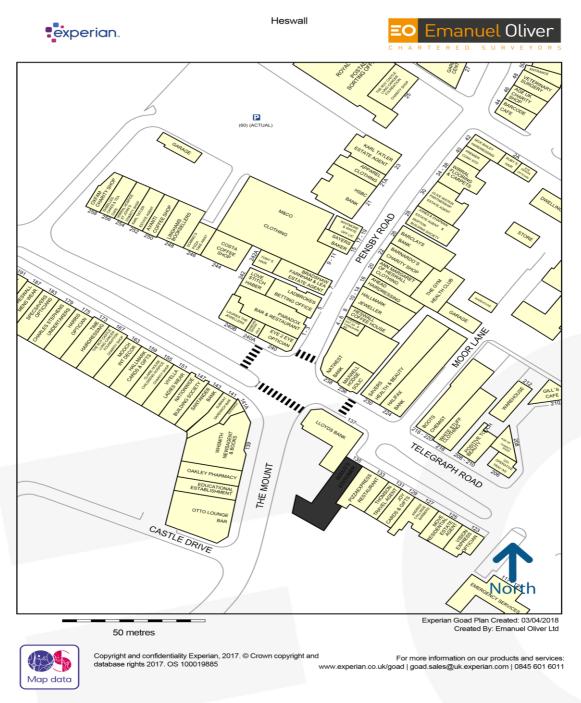

#### Location

Heswall is an affluent town on the Wirral Peninsula, approximately 10 miles from Liverpool and some 13 miles from Chester.

The property is situated fronting Telegraph Road which is the main retailing location within the town. The property is next door to Pizza Express and Lloyds Bank and opposite White Stuff. Other retailers within the town include Marks & Spencer Simply Food, Savers and Costa Coffee.