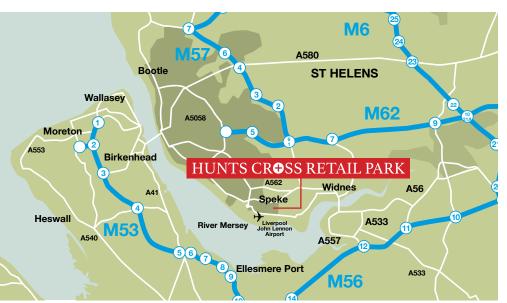

### **LOCATION**

Hunts Cross Retail Park is located within the busy commercial areas of Hunts Cross and Speke, 8 miles south east of Liverpool City Centre. New Mersey Shopping Park is situated within 1 mile of the retail park. Major retailers in the vicinity include ASDA, Morrisons, Dobbies, DW Sports, Dunelm, TK Maxx, Iceland and B&M.