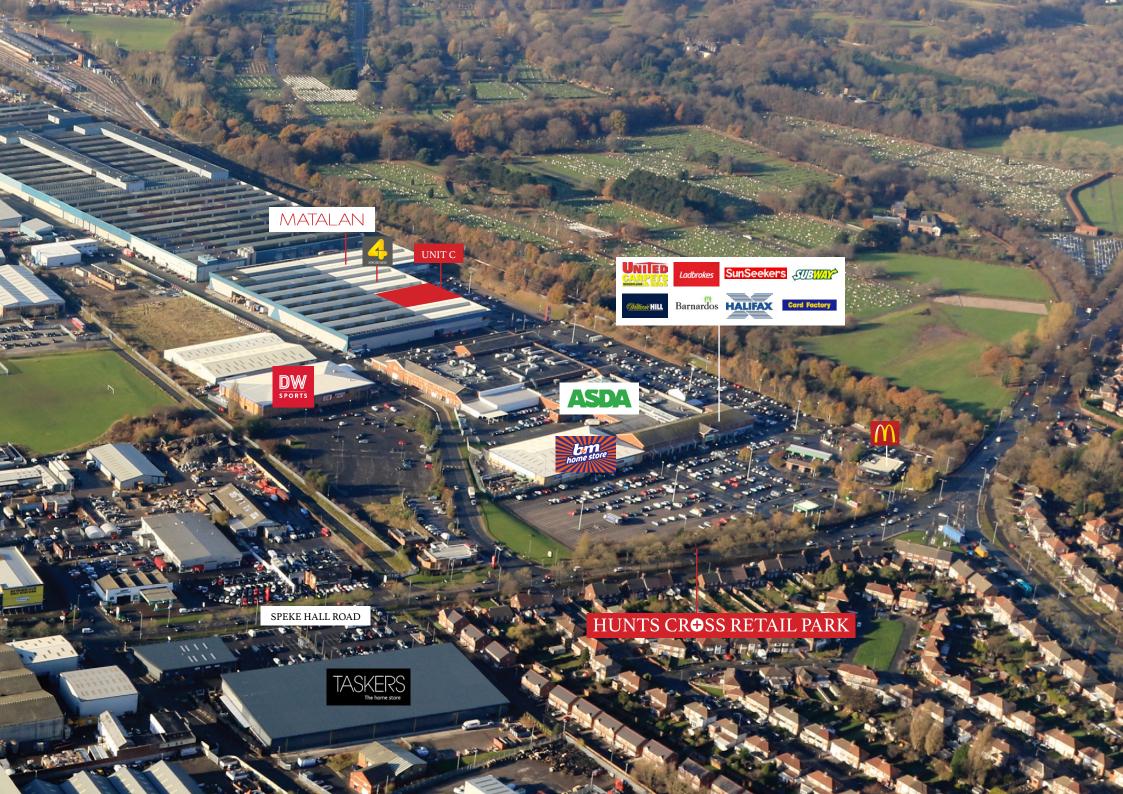

### **LOCATION**

Hunts Cross Retail Park is located within the busy commercial areas of Hunts Cross and Speke, 8 miles south east of Liverpool City Centre. New Mersey Shopping Park is situated within 1 mile of the retail park. Major retailers in the vicinity include ASDA, Morrisons, Dobbies, DW Sports, Dunelm, TK Maxx, Iceland and B&M.