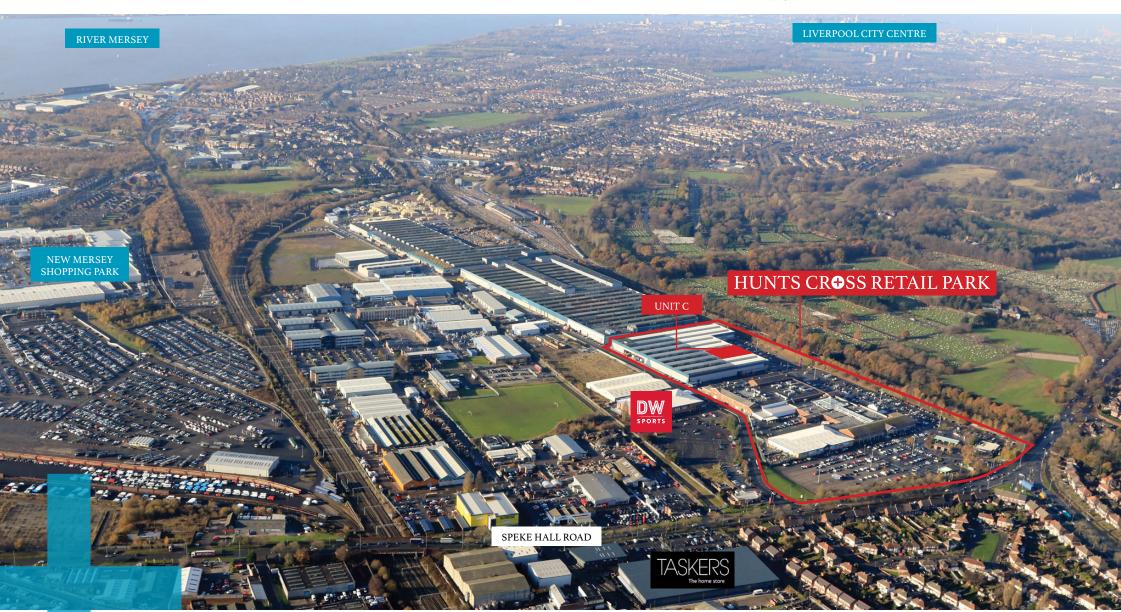

### **LOCATION**

Hunts Cross Retail Park is located within the busy commercial areas of Hunts Cross and Speke, 8 miles south east of Liverpool City Centre. New Mersey Shopping Park is situated within 1 mile of the retail park. Major retailers in the vicinity include ASDA, Morrisons, Dobbies, DW Sports, Dunelm, TK Maxx, Iceland and B&M.

# UNIT C HUNTS CROSS RETAIL PARK

SPEKE HALL ROAD, SPEKE, LIVERPOOL, L24 9GB