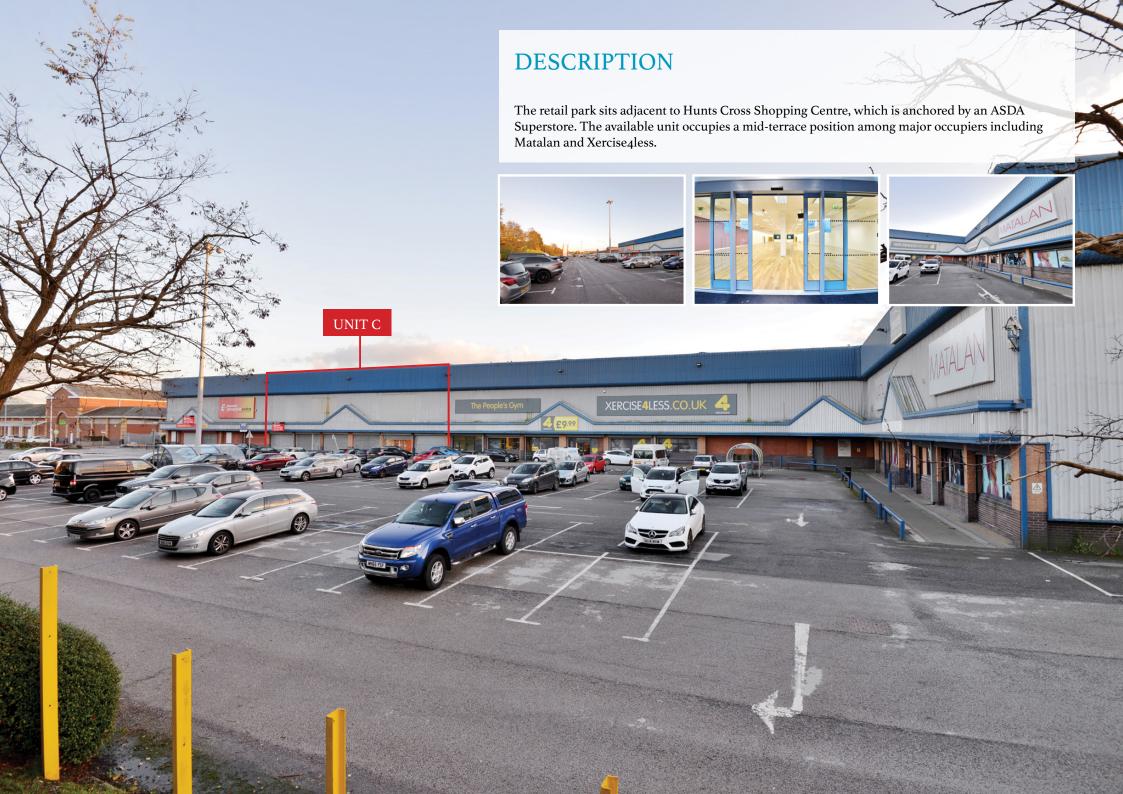

### **LOCATION**

Hunts Cross Retail Park is located within the busy commercial areas of Hunts Cross and Speke, 8 miles south east of Liverpool City Centre. New Mersey Shopping Park is situated within 1 mile of the retail park. Major retailers in the vicinity include ASDA, Morrisons, Dobbies, DW Sports, Dunelm, TK Maxx, Iceland and B&M.