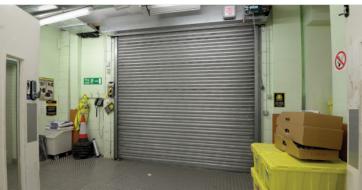

### **ACCOMMODATION**

The unit is arranged over ground and mezzanine levels (mezzanine only used for storage) and comprises the following areas: -

Ground Floor: 9,764 sq ft 907 sq m Mezzanine Floor: 9,764 sq ft 907 sq m

The unit is fully fitted and is available for immediate occupation. The ground floor has a trading area of 5,700 sq ft with 4,064 sq ft of storage or possible further sales space.

The mezzanine is extremely well fitted to include storage area, staff, kitchen, WC and conference facilities.