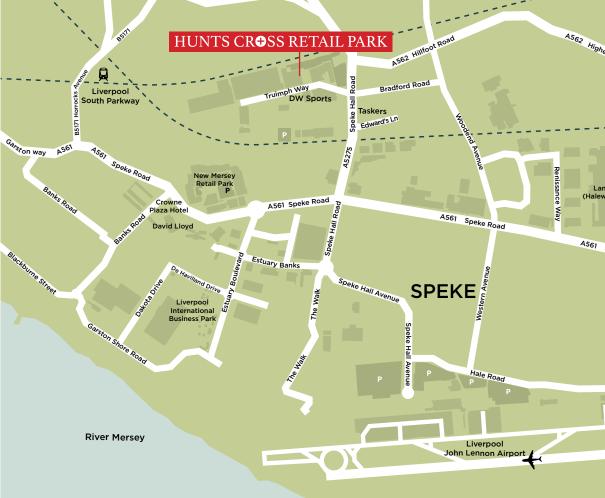

### **LOCATION**

Hunts Cross Retail Park is located within the busy commercial areas of Hunts Cross and Speke, 8 miles south east of Liverpool City Centre. New Mersey Shopping Park is situated within 1 mile of the retail park. Major retailers in the vicinity include ASDA, Morrisons, Dobbies, DW Sports, Dunelm, TK Maxx, Iceland and B&M.