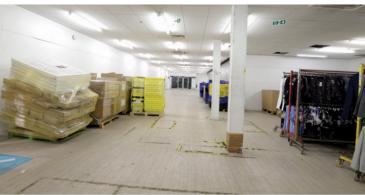

### **ACCOMMODATION**

The unit is arranged over ground and mezzanine levels (mezzanine only used for storage) and comprises the following areas: -

Ground Floor: 9,764 sq ft 907 sq m Mezzanine Floor: 9,764 sq ft 907 sq m

The unit is fully fitted and is available for immediate occupation. The ground floor has a trading area of 5,700 sq ft with 4,064 sq ft of storage or possible further sales space.

The mezzanine is extremely well fitted to include storage area, staff, kitchen, WC and conference facilities.