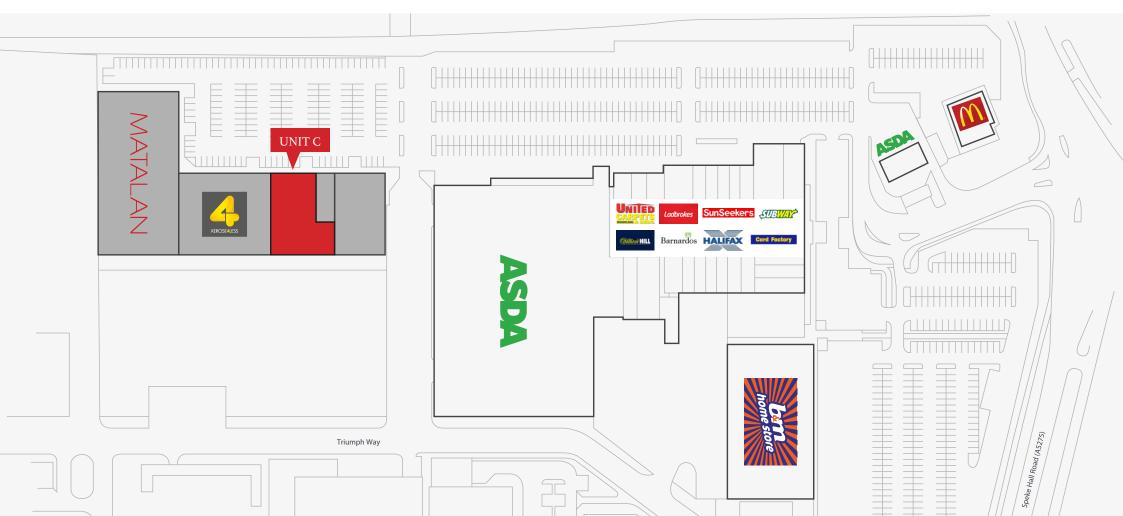

## UNIT C HUNTS CROSS RETAIL PARK

SPEKE HALL ROAD, SPEKE, LIVERPOOL, L24 9GB

FULLY FITTED RETAIL UNIT AVAILABLE IMMEDIATELY ON FLEXIBLE TERMS

# UNIT C HUNTS CROSS RETAIL PARK

SPEKE HALL ROAD, SPEKE, LIVERPOOL, L24 9GB

### **LOCATION**

Hunts Cross Retail Park is located within the busy commercial areas of Hunts Cross and Speke, 8 miles south east of Liverpool City Centre. New Mersey Shopping Park is situated within 1 mile of the retail park. Major retailers in the vicinity include ASDA, Morrisons, Dobbies, DW Sports, Dunelm, TK Maxx, Iceland and B&M.