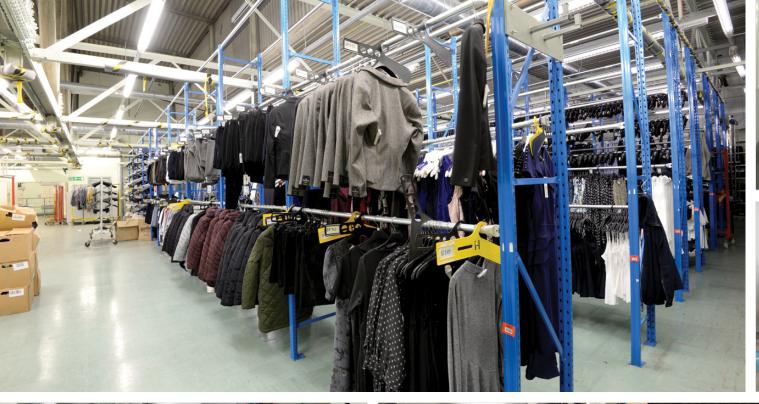

The unit is fully fitted and is available for immediate occupation. The ground floor has a trading area of 5,700 sq ft with 4,064 sq ft of storage or possible further sales space.

The mezzanine is extremely well fitted to include storage area, staff, kitchen, WC and conference facilities.