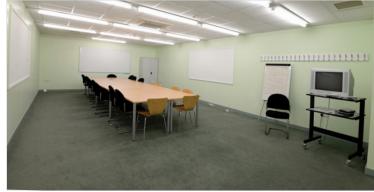

The unit is fully fitted and is available for immediate occupation. The ground floor has a trading area of 5,700 sq ft with 4,064 sq ft of storage or possible further sales space.

The mezzanine is extremely well fitted to include storage area, staff, kitchen, WC and conference facilities.