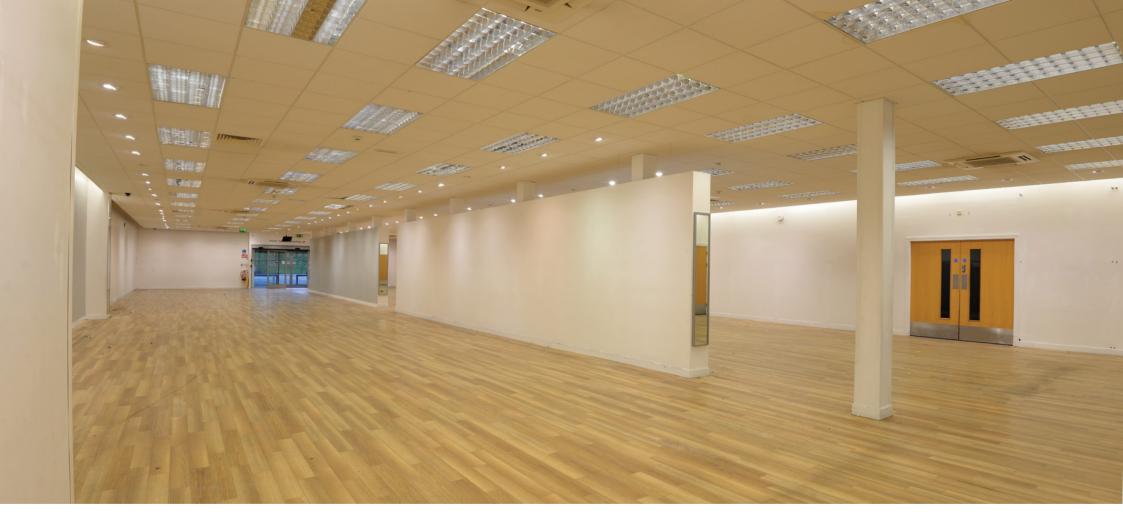

### **ACCOMMODATION**

The unit is arranged over ground and mezzanine levels (mezzanine only used for storage) and comprises the following areas: -

Ground Floor: 9,764 sq ft 907 sq m Mezzanine Floor: 9,764 sq ft 907 sq m

The unit is fully fitted and is available for immediate occupation. The ground floor has a trading area of 5,700 sq ft with 4,064 sq ft of storage or possible further sales space.

The mezzanine is extremely well fitted to include storage area, staff, kitchen, WC and conference facilities.