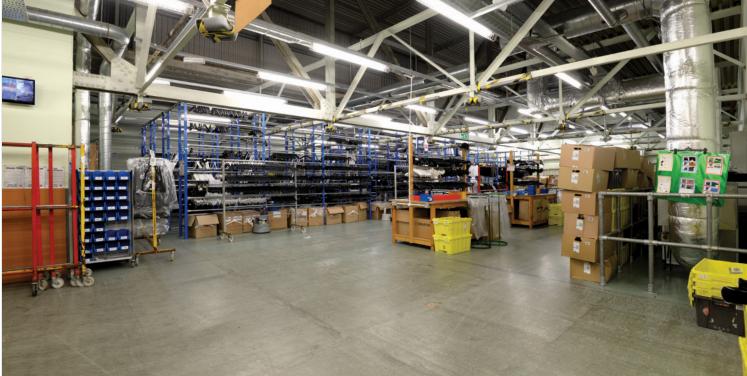

### **ACCOMMODATION**

The unit is arranged over ground and mezzanine levels (mezzanine only used for storage) and comprises the following areas: -

Ground Floor: 9,764 sq ft 907 sq m Mezzanine Floor: 9,764 sq ft 907 sq m

The unit is fully fitted and is available for immediate occupation. The ground floor has a trading area of 5,700 sq ft with 4,064 sq ft of storage or possible further sales space.

The mezzanine is extremely well fitted to include storage area, staff, kitchen, WC and conference facilities.