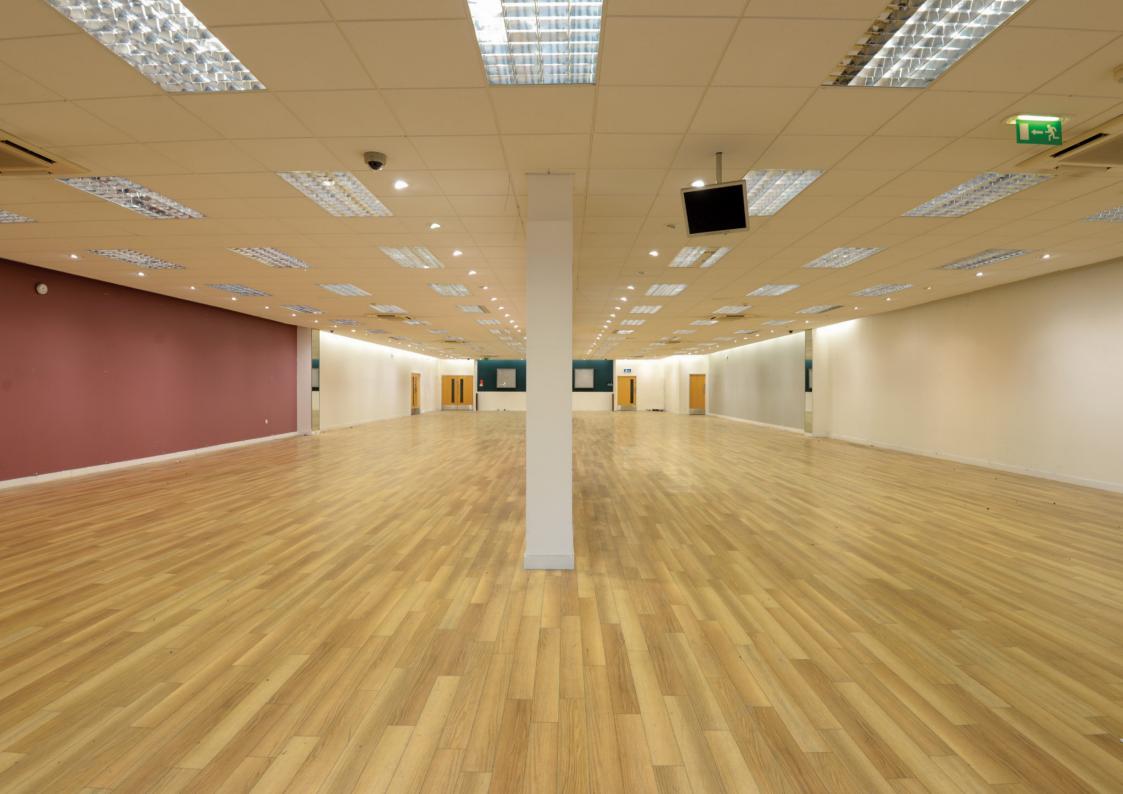

### **ACCOMMODATION**

The unit is arranged over ground and mezzanine levels (mezzanine only used for storage) and comprises the following areas: -

Ground Floor: 9,764 sq ft 907 sq m Mezzanine Floor: 9,764 sq ft 907 sq m

The unit is fully fitted and is available for immediate occupation. The ground floor has a trading area of 5,700 sq ft with 4,064 sq ft of storage or possible further sales space.

The mezzanine is extremely well fitted to include storage area, staff, kitchen, WC and conference facilities.