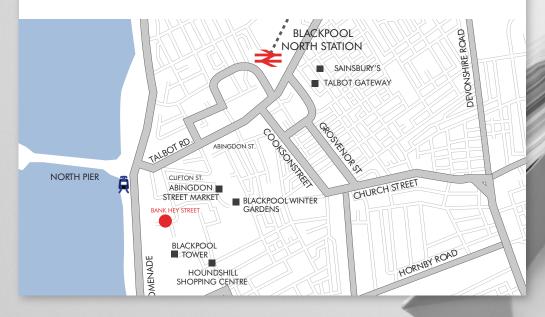

## LOCATION AERIAL AVAILABILITY GALLERY CONTACT

BANK HEY STREET BLACKPOOL EV1 4PU

Excellent location within the town's pedestrianised area, close to the junction of Bank Hey Street and Victoria Street, adjacent to Poundland. Other nearby multiples include W H Smith, Goldsmiths, KFC, Betfred etc.

Houndshill Shopping Centre lies just a short distance to the east on Victoria Street and has attracted retailers such as Debenhams, Next, River Island, H & M etc. Houndshill incorporates an 800 space car park.