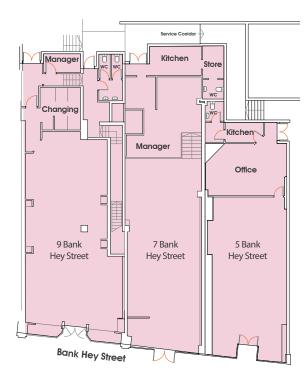

## LOCATION AERIAL AVAILABILITY GALLERY CONTACT

BANK HEY STREET BLACKPOOL FY1 4RU

|                                                                     | SIZE                                                                                                                                                                                     | RENT        | RATES       | RATEABLE VALUE |
|---------------------------------------------------------------------|------------------------------------------------------------------------------------------------------------------------------------------------------------------------------------------|-------------|-------------|----------------|
| 1/3 BANK HEY STREET<br>GROUND FLOOR<br>BASEMENT                     | NOW LET<br>Creams Café                                                                                                                                                                   |             |             | A              |
| <b>5 BANK HEY STREET</b><br>GROUND FLOOR<br>BASEMENT                | 1,880 ft <sup>2</sup> (174.6 m <sup>2</sup> )<br>1,400 ft <sup>2</sup> (130 m <sup>2</sup> )<br>480 ft <sup>2</sup> (44.6 m <sup>2</sup> )                                               | £35,000 p/a | £15,360 p/a | £30,000        |
| 7 BANK HEY STREET                                                   | 1,700 ft <sup>2</sup> (158 m <sup>2</sup> )                                                                                                                                              | £35,000 p/a | £14,464 p/a | £28,250        |
| <b>9 BANK HEY STREET</b><br>GROUND FLOOR<br>MEZZANINE<br>BASEMENT   | 2,000 ft <sup>2</sup> (185.8 m <sup>2</sup> )<br>1,475 ft <sup>2</sup> (137 m <sup>2</sup> )<br>50 ft <sup>2</sup> (4.6 m <sup>2</sup> )<br>475 ft <sup>2</sup> (44.1 m <sup>2</sup> )   | £40,000 p/a | £18,176 p/a | £35,500        |
| <b>11 BANK HEY STREET</b><br>GROUND FLOOR<br>BASEMENT               | NOW LET<br>Bowtique                                                                                                                                                                      |             |             |                |
| <b>11A BANK HEY STREET</b><br>GROUND FLOOR<br>MEZZANINE<br>BASEMENT | 2,695 ft <sup>2</sup> (250 m <sup>2</sup> )<br>1,980 ft <sup>2</sup> (183.9 m <sup>2</sup> )<br>195 ft <sup>2</sup> (18.1 m <sup>2</sup> )<br>520 ft <sup>2</sup> (48.3 m <sup>2</sup> ) | £45,000 p/a | £18,944 p/a | £37,000        |

### Can combine units to provide up to 4,600 sq ft of sales area.

#### UNITS 5, 7 & 9 (4,600 ft<sup>2</sup>)

(Ground Floor 4,600 sq ft Basement / Mezzanine 1,000 sq ft)

**GROUND FLOOR** 