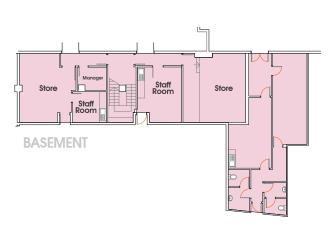

## LOCATION AERIAL AVAILABILITY GALLERY CONTACT

BANK HEY STREET BLACKPOOL FY1 4RU

|                                                                     | SIZE                                                                                                                                                                                     | RENT        | RATES       | RATEABLE VALUE |
|---------------------------------------------------------------------|------------------------------------------------------------------------------------------------------------------------------------------------------------------------------------------|-------------|-------------|----------------|
| 1/3 BANK HEY STREET<br>GROUND FLOOR<br>BASEMENT                     | NOW LET<br>Creams Café                                                                                                                                                                   |             |             | A              |
| <b>5 BANK HEY STREET</b><br>GROUND FLOOR<br>BASEMENT                | 1,880 ft <sup>2</sup> (174.6 m <sup>2</sup> )<br>1,400 ft <sup>2</sup> (130 m <sup>2</sup> )<br>480 ft <sup>2</sup> (44.6 m <sup>2</sup> )                                               | £35,000 p/a | £15,360 p/a | £30,000        |
| 7 BANK HEY STREET                                                   | 1,700 ft <sup>2</sup> (158 m <sup>2</sup> )                                                                                                                                              | £35,000 p/a | £14,464 p/a | £28,250        |
| <b>9 BANK HEY STREET</b><br>GROUND FLOOR<br>MEZZANINE<br>BASEMENT   | 2,000 ft <sup>2</sup> (185.8 m <sup>2</sup> )<br>1,475 ft <sup>2</sup> (137 m <sup>2</sup> )<br>50 ft <sup>2</sup> (4.6 m <sup>2</sup> )<br>475 ft <sup>2</sup> (44.1 m <sup>2</sup> )   | £40,000 p/a | £18,176 p/a | £35,500        |
| <b>11 BANK HEY STREET</b><br>GROUND FLOOR<br>BASEMENT               | NOW LET<br>Bowtique                                                                                                                                                                      |             |             |                |
| <b>11A BANK HEY STREET</b><br>GROUND FLOOR<br>MEZZANINE<br>BASEMENT | 2,695 ft <sup>2</sup> (250 m <sup>2</sup> )<br>1,980 ft <sup>2</sup> (183.9 m <sup>2</sup> )<br>195 ft <sup>2</sup> (18.1 m <sup>2</sup> )<br>520 ft <sup>2</sup> (48.3 m <sup>2</sup> ) | £45,000 p/a | £18,944 p/a | £37,000        |

### Can combine units to provide up to 4,600 sq ft of sales area.

#### UNITS 5, 7 & 9 (4,600 ft<sup>2</sup>)

(Ground Floor 4,600 sq ft Basement / Mezzanine 1,000 sq ft)

**GROUND FLOOR** 