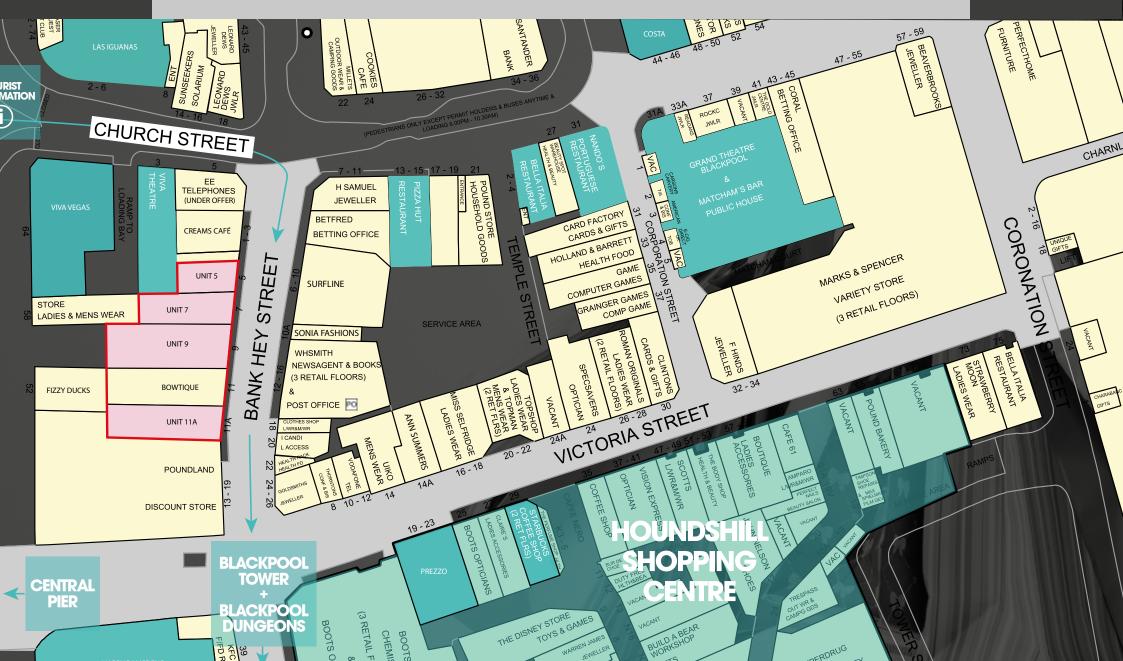

## LOCATION AERIAL AVAILABILITY GALLERY CONTACT

BANK HEY STREET BLACKPOOL EV1 4PU

Excellent location within the town's pedestrianised area, close to the junction of Bank Hey Street and Victoria Street, adjacent to Poundland. Other nearby multiples include W H Smith, Goldsmiths, KFC, Betfred etc.

Houndshill Shopping Centre lies just a short distance to the east on Victoria Street and has attracted retailers such as Debenhams, Next, River Island, H & M etc. Houndshill incorporates an 800 space car park.