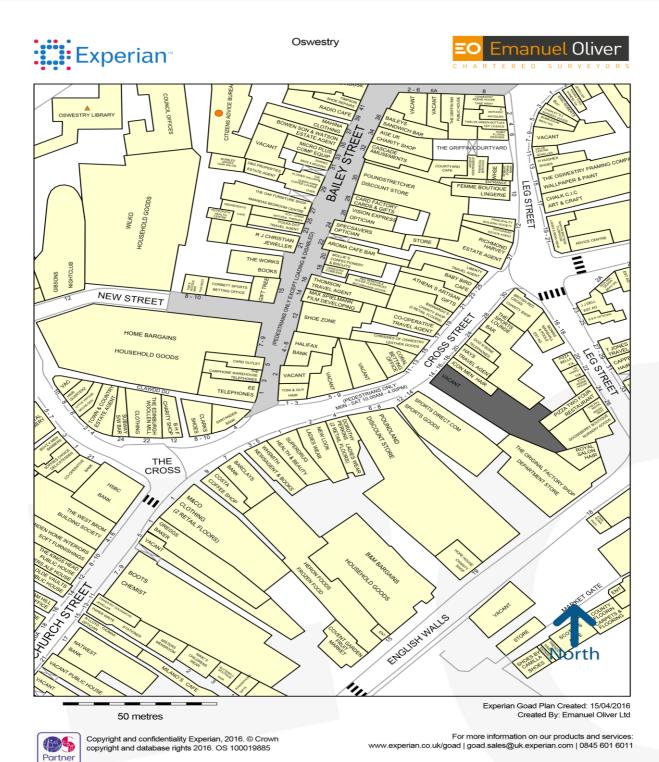

#### Location

The property is located in a prominent location on Cross Street in the centre of Oswestry, close to Bailey Street and The Cross.

The property is adjacent to the new **Factory Shop** and other nearby occupiers include **Sports Direct**, **Poundland** and **New Look**. The property can be more readily identified from the attached Goad plan extract.