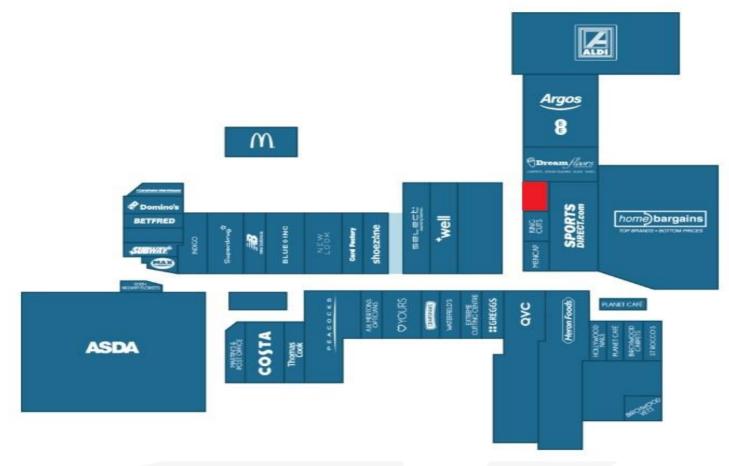

#### Location

The property is situated within Birchwood Shopping Centre located close to the entrance from the main car park. Other occupiers include New Balance, Greggs, Costa, Sports Direct and Home Bargain many other retailers are represented within the Centre.