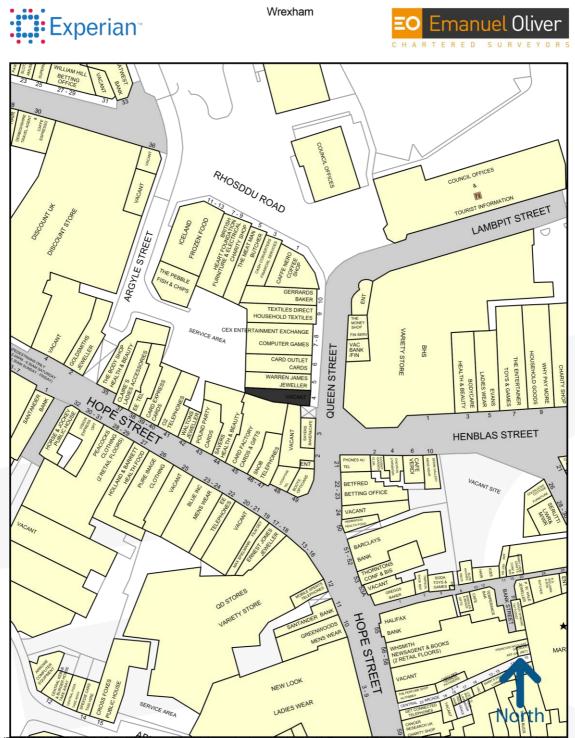

#### Location

Wrexham is the principal commercial and retailing centre of North Wales, located 12 miles south of Chester and 25 miles north west of Shrewsbury.

The property is located on the pedestrianised Queen Street within the centre of Wrexham. Nearby adjacent multiple retailers include **BHS**, **Warren James**, **CEX**, **Sayers** and **The Money Shop**.