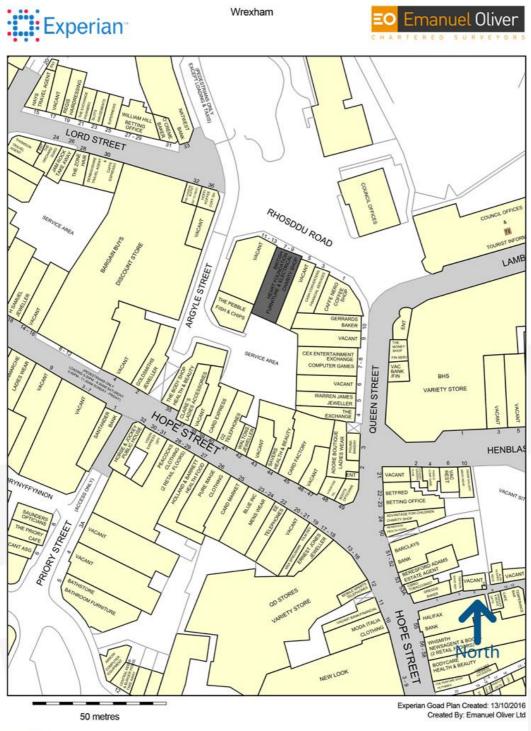

# 7-9 Rhosddu Road

Wrexham is the principal commercial and retailing centre of North Wales, located 12 miles south of Chester and 25 miles north west of Shrewsbury.

The property is located on the pedestrianised Rhosddu Road in close proximity to Wrexham Council offices. Nearby adjacent multiple retailers include **Cash Converters**, and **Caffe Nero**.