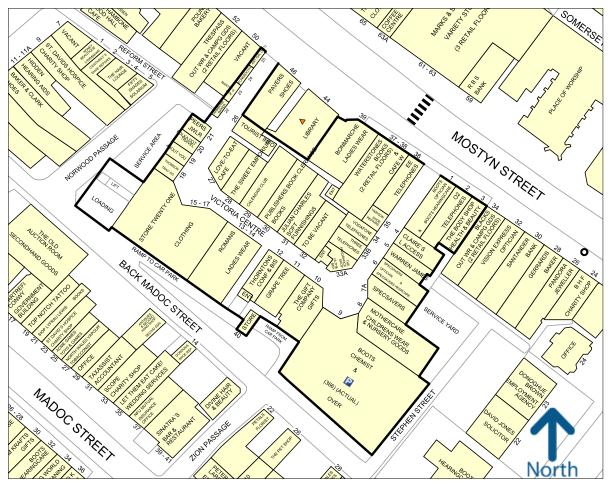

# Victoria Shopping Centre

The Victoria Centre provides the town's only covered shopping centre and provides approximately 100,000 sq ft of retailing accommodation with two entrances onto Mostyn Street. It is anchored by Boots the Chemist and Waterstone's. Other multiple retailers situated in the scheme include Thorntons, Specsavers, Grape Tree, The Body Shop, Roman, The Fragrance Shop and Pavers Shoes.

The scheme also benefits from a 366 space integrated multi storey car park.

The traditional High Street shopping area based along Mostyn Street has been complemented by modern format larger units developed at the adjacent Parc Llandudno in 2006. Being the principal retail town in North Wales it draws from a significant catchment to the west and south of the conurbation.