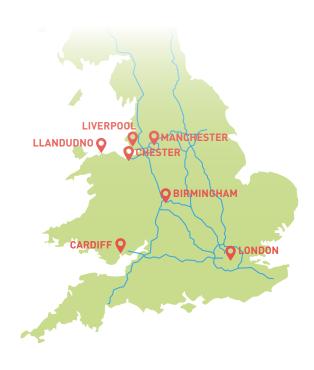

### Llandudno

Llandudno is known as "Queen of the Welsh Resorts" and has kept its Victorian and Edwardian elegance. It is the dominant tourist, shopping and commercial centre for the North Wales coastal region and is Wales's largest seaside resort.

The town has a population of 20,701 people (2011 Census) and, according to STEAM, Llandudno specifically attracts approximately 3.3 million day and staying visitors. Llandudno is a purpose built tourist and retail destination with more than 10,000 bed spaces within over 200 hotels and quest houses.

Venue Cymru, the regional conference centre, theatre and arena is located on the Llandudno Promenade. It is the dominant facility of its kind across North Wales and attracts national conferences and performances, which further enhances the town's tourism offer and trade. The combined conurbations of Llandudno, Colwyn Bay and Conwy has a population of 66,500 people (The Seaside Industry Report 2007). There were over 8 million visitors to Conwy County in 2010 and the estimated tourist spend from these visits were £596m.