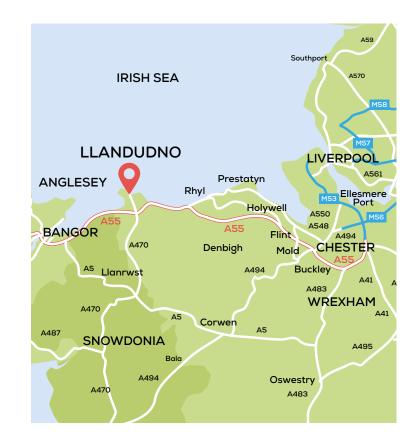

### Llandudno

Llandudno is known as "Queen of the Welsh Resorts" and has kept its Victorian and Edwardian elegance. It is the dominant tourist, shopping and commercial centre for the North Wales coastal region and is Wales's largest seaside resort.

Venue Cymru, the regional conference centre, theatre and arena is located on the Llandudno Promenade. It is the dominant facility of its kind across North Wales and attracts national conferences and performances, which further enhances the town's tourism offer and trade. The combined conurbations of Llandudno, Colwyn Bay and Conwy has a population of 66,500 people (The Seaside Industry Report 2007). There were over 8 million visitors to Conwy County in 2010 and the estimated tourist spend from these visits were £596m.