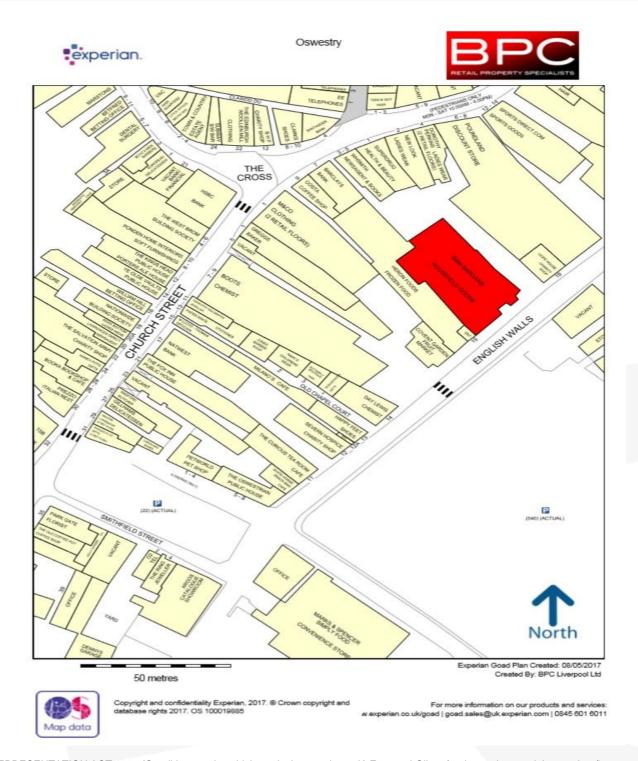

#### Location

The property is situated in a prominent location in the centre of Oswestry, close to the town centre car park with customer entrance off English Walls. Nearby occupiers include **M&S**, **Heron Foods** and **Boots**. The property can be more readily identified from the attached Goad plan extract.

#### Photographs and plans

Any photographs and plans attached to these particulars were correct at the time of production and are for reference, rather than fact.