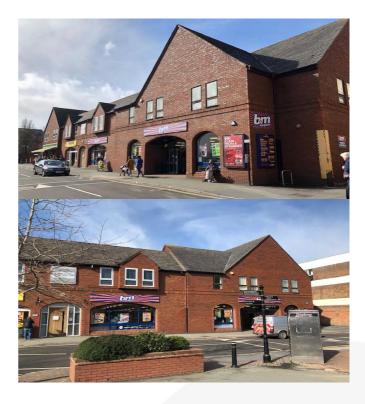

#### Location

The property is situated in a prominent location in the centre of Oswestry, close to the town centre car park with customer entrance off English Walls. Nearby occupiers include **M&S**, **Heron Foods** and **Boots**. The property can be more readily identified from the attached Goad plan extract.

#### Photographs and plans

Any photographs and plans attached to these particulars were correct at the time of production and are for reference, rather than fact.