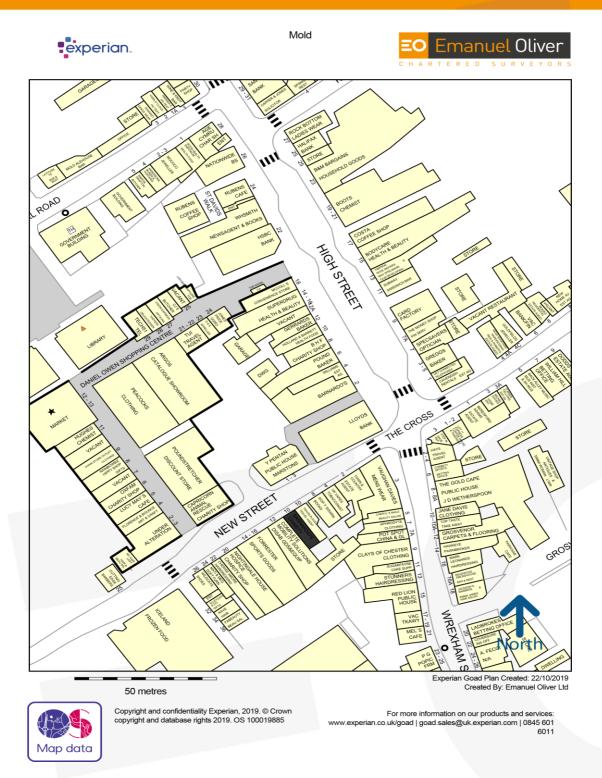

#### Location

Mold is an attractive market town in North Wales, situated approximately 23 miles from Liverpool and some 13 miles from Chester.

The property is situated fronting New Street close to the junction with High Street the main retailing location within the town. Other retailers nearby include **Domino's**, **Lloyds Bank**, **Specsavers and Vaughan Davis Menswear**.

#### **Photographs and plans**

Any photographs and plans attached to these particulars were correct at the time of production and are for reference, rather than fact.