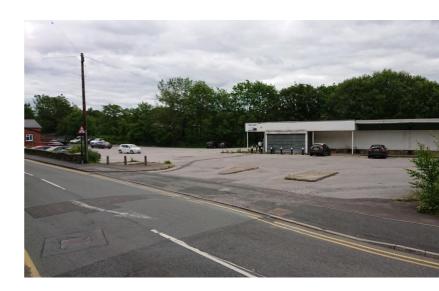

#### Location

The property is located in Rhosymedre, approximately 7 miles south of Wrexham. The premises front onto Well Street, the principle route through the town with nearby occupiers including **Tesco Extra** and a number of local retailers.

The building is single storey with rear servicing. To the front of the premises there is car parking for approximately 60 spaces.