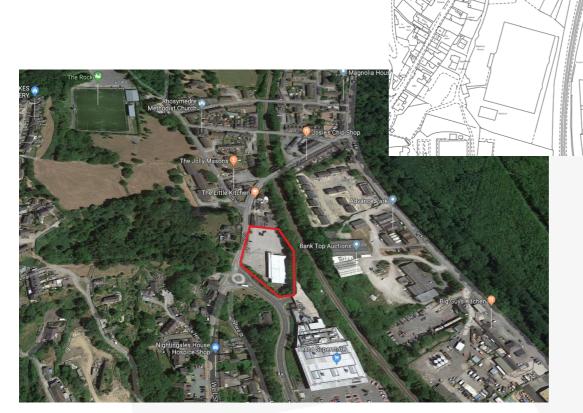

#### Location

The property is located in Rhosymedre, approximately 7 miles south of Wrexham. The premises front onto Well Street, the principle route through the town with nearby occupiers including **Tesco Extra** and a number of local retailers.