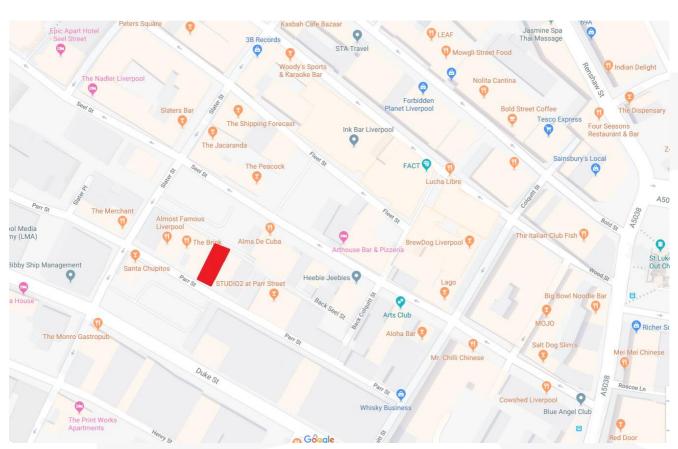

#### Location

The property is situated in the popular Rope Walks area, popular amongst independent retail and leisure operators. The property has recently been extensively refurbished to provide a new restaurant opportunity. Nearby occupiers include Almost Famous, The Monro Gastropub, Alma De Cuba, The Brink and Crazy Pedro's.