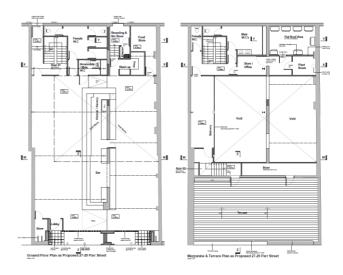

#### Accommodation

| Ground Floor<br>Sales   | 2,215 sqft | 205.8 sqm |
|-------------------------|------------|-----------|
| Ground Floor<br>Store   | 182 sqft   | 17.0 sqm  |
| Mezzanine               | 529 sqft   | 49.1 sqm  |
| Mezzanine<br>Plant room | 138 sqft   | 12.8 sqm  |
| Roof Terrace            | 924 sqft   | 85.8 sqm  |

#### Photographs and plans

Any photographs and plans attached to these particulars were correct at the time of production and are for reference, rather than fact.