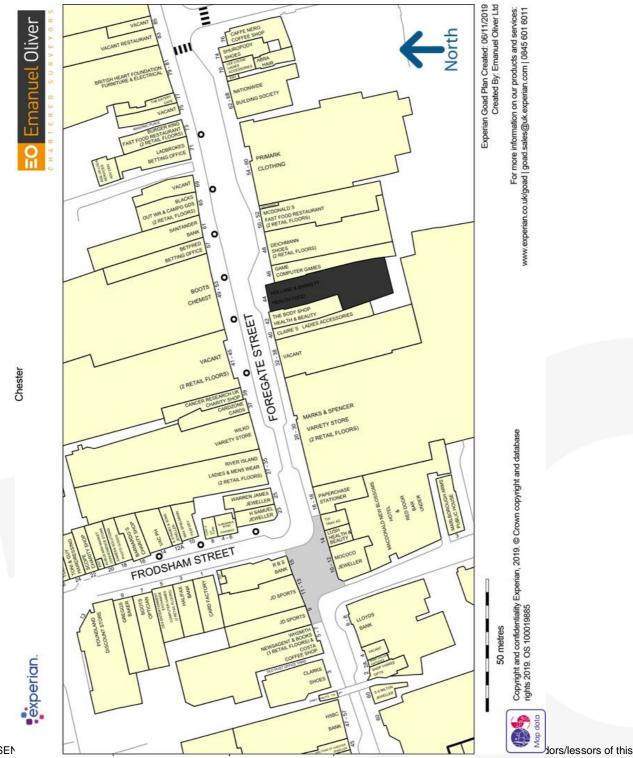

# Location

The premises are located in a prominent retail location on Foregate Street in the heart of Chester City Centre with a number of shopper bus stops located opposite. The property is in close proximity to **Primark**, sitting adjacent to **Body Shop** and **Game**. Other retailers nearby include **Marks & Spencer**, **River Island**, **Paperchase**, **Lush**, **Wilko**, and **Deichmann Shoes**.