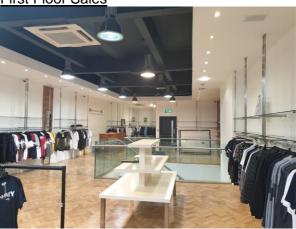

#### **Accommodation**

The property is arranged with sales on row level, sales and storage on first floor and ancillary on second floor. There is also a small basement. The property has the following approximate floor areas:

| Row Level    | 1,516 sq ft   | 140.84 sq m |
|--------------|---------------|-------------|
| First Floor  | 1,527 sq ft   | 141.86 sq m |
| Second Floor | 1,756 sq ft   | 163.13 sq m |
| Basement     | Not inspected |             |