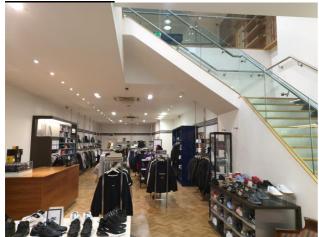

#### **Accommodation**

The property is arranged with sales on row level, sales and storage on first floor and ancillary on second floor. There is also a small basement. The property has the following approximate floor areas:

| Row Level    | 1,516 sq ft   | 140.84 sq m |
|--------------|---------------|-------------|
| First Floor  | 1,527 sq ft   | 141.86 sq m |
| Second Floor | 1,756 sq ft   | 163.13 sq m |
| Basement     | Not inspected |             |