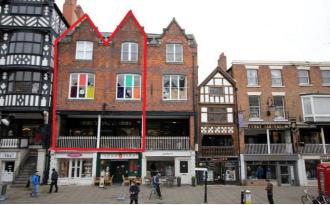

# 43-45 BRIDGE STREET ROW

#### Location

The property is situated in a prominent position on Bridge Street Row in the centre of Chester, adjacent to **Jigsaw** and close to retailers **Hugo Boss**, **Ellis Brigham** and restaurants **Cote**, **Carluccio's** and **Nandos**. The property is also close to the entrance into the Grosvenor Shopping Centre.