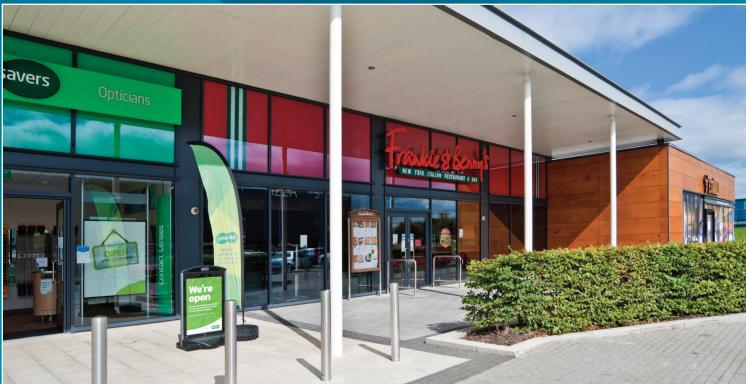

#### DESCRIPTION

Vangarde Shopping Park is a prime new scheme with large flagship stores for John Lewis, Marks & Spencer and Next along with a terrace of smaller units occupied by Nando's, Prezzo, Costa Coffee, Estabulo, Specsavers and Tui.

#### PLANNING

The available unit benefits from an A3 planning consent. The landlord would consider a change of use to open A1 uses, subject to occupier requirements.

#### AVAILABILITY

The available unit extends to 4,000 sq ft with an external covered seating area.