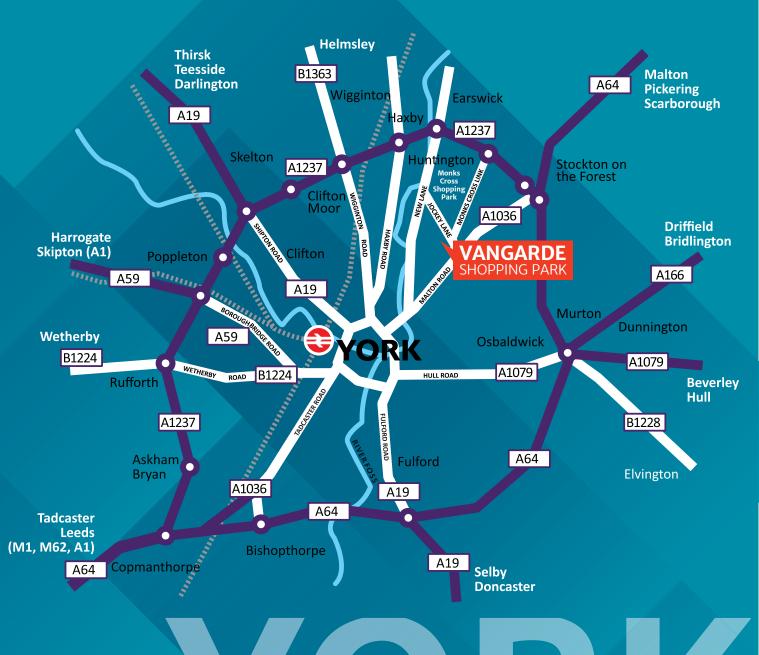

#### LOCATION

York is located in North Yorkshire, approximately 34 miles north-east of Leeds.

Vangarde Shopping Park is situated approximately 2 miles north-east of the city centre fronting Jockey Lane and opposite Monks Cross Shopping Park which together with the subject scheme, forms the shopping destination for York and the wider Yorkshire catchment.