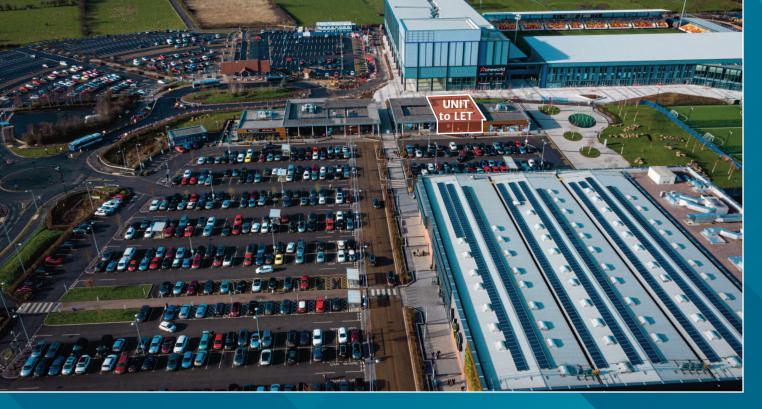

#### LOCATION

York is located in North Yorkshire, approximately 34 miles north-east of Leeds.

Vangarde Shopping Park is situated approximately 2 miles north-east of the city centre fronting Jockey Lane and opposite Monks Cross Shopping Park which together with the subject scheme, forms the shopping destination for York and the wider Yorkshire catchment.

#### DESCRIPTION

Vangarde Shopping Park is a prime new scheme with large flagship stores for John Lewis, Marks & Spencer and Next along with a terrace of smaller units occupied by Nando's, Prezzo, Costa Coffee, Estabulo, Specsavers and Tui.

The Community Stadium development, completed Summer 2020, is located immediately alongside incorporating a new 8,000 all seater sports stadium, associated leisure users include TGI Friday's and Zizzi, a 13 screen Imax Cinema operated by Cineworld, Hollywood Bowl and a new Health & Fitness Complex.