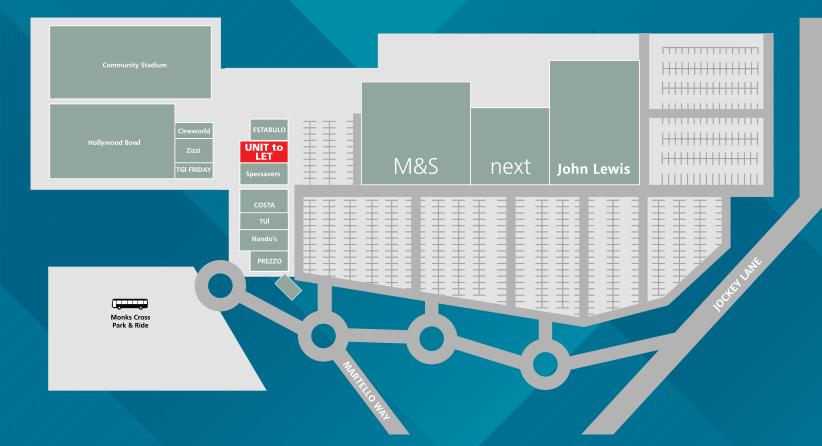

#### LOCATION

York is located in North Yorkshire, approximately 34 miles north-east of Leeds.

Vangarde Shopping Park is situated approximately 2 miles north-east of the city centre fronting Jockey Lane and opposite Monks Cross Shopping Park which together with the subject scheme, forms the shopping destination for York and the wider Yorkshire catchment.

#### DESCRIPTION

Vangarde Shopping Park is a prime new scheme with large flagship stores for John Lewis, Marks & Spencer and Next along with a terrace of smaller units occupied by Nando's, Prezzo, Costa Coffee, Estabulo, Specsavers and Tui.

The Community Stadium development, completed Summer 2020, is located immediately alongside incorporating a new 8,000 all seater sports stadium, associated leisure users include TGI Friday's and Zizzi, a 13 screen Imax Cinema operated by Cineworld, Hollywood Bowl and a new Health & Fitness Complex.