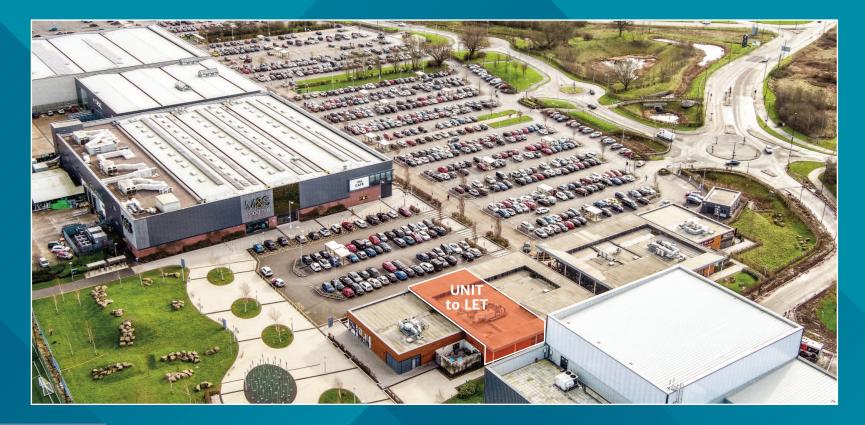

Restaurant/Retail Unit of 4,000 sq ft immediately available

### Restaurant/Retail Unit of 4,000 sq ft immediately available

#### AVAILABILITY

The available unit extends to 4,000 sq ft with an external covered seating area.