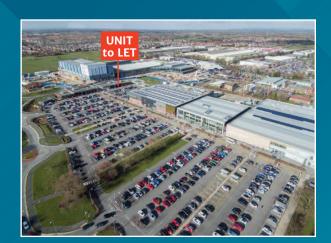

#### LOCATION

York is located in North Yorkshire, approximately 34 miles north-east of Leeds.

Vangarde Shopping Park is situated approximately 2 miles north-east of the city centre fronting Jockey Lane and opposite Monks Cross Shopping Park which together with the subject scheme, forms the shopping destination for York and the wider Yorkshire catchment.

#### DESCRIPTION

Vangarde Shopping Park is a prime new scheme with large flagship stores for John Lewis, Marks & Spencer and Next along with a terrace of smaller units occupied by Nando's, Prezzo, Costa Coffee, Estabulo, Specsavers and Tui.