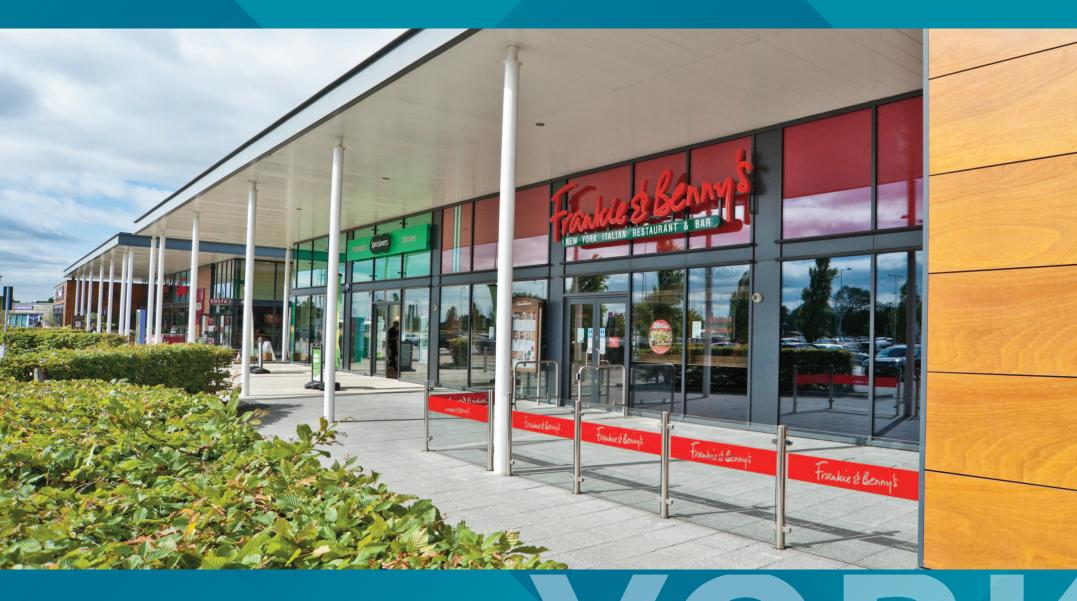

#### DESCRIPTION

Vangarde Shopping Park is a prime new scheme with large flagship stores for John Lewis, Marks & Spencer and Next along with a terrace of smaller units occupied by Nando's, Prezzo, Costa Coffee, Estabulo, Specsavers and Tui.

#### AVAILABILITY

The available unit extends to 4,000 sq ft with an external covered seating area.