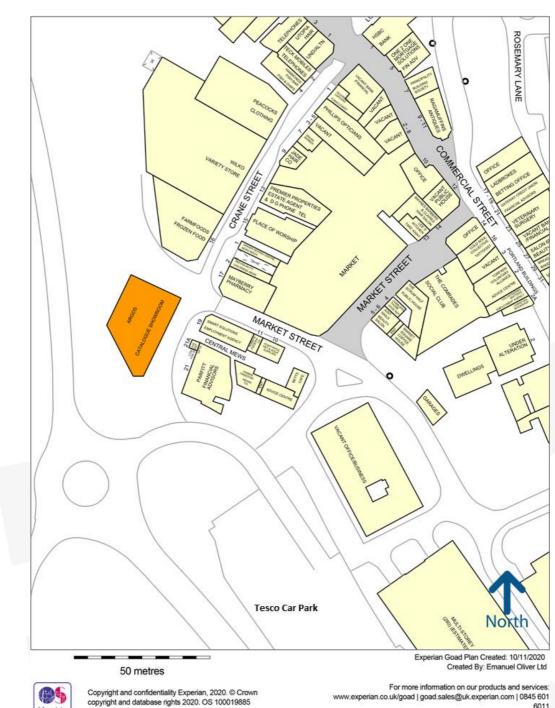

#### Location

Pontypool is located off the A4042 dual carriageway situated midway between Abergavenny and Newport. The unit is in close proximity to **Tesco** with a well used large surface car park adjacent together with numerous bus stops. Other retailers in close proximity include **Farm Foods**, **Wilko**, **Peacocks**, **Mayberry Pharmacy** and many local retailers.

#### Photographs and plans

Any photographs and plans attached to these particulars were correct at the time of production and are for reference, rather than fact.