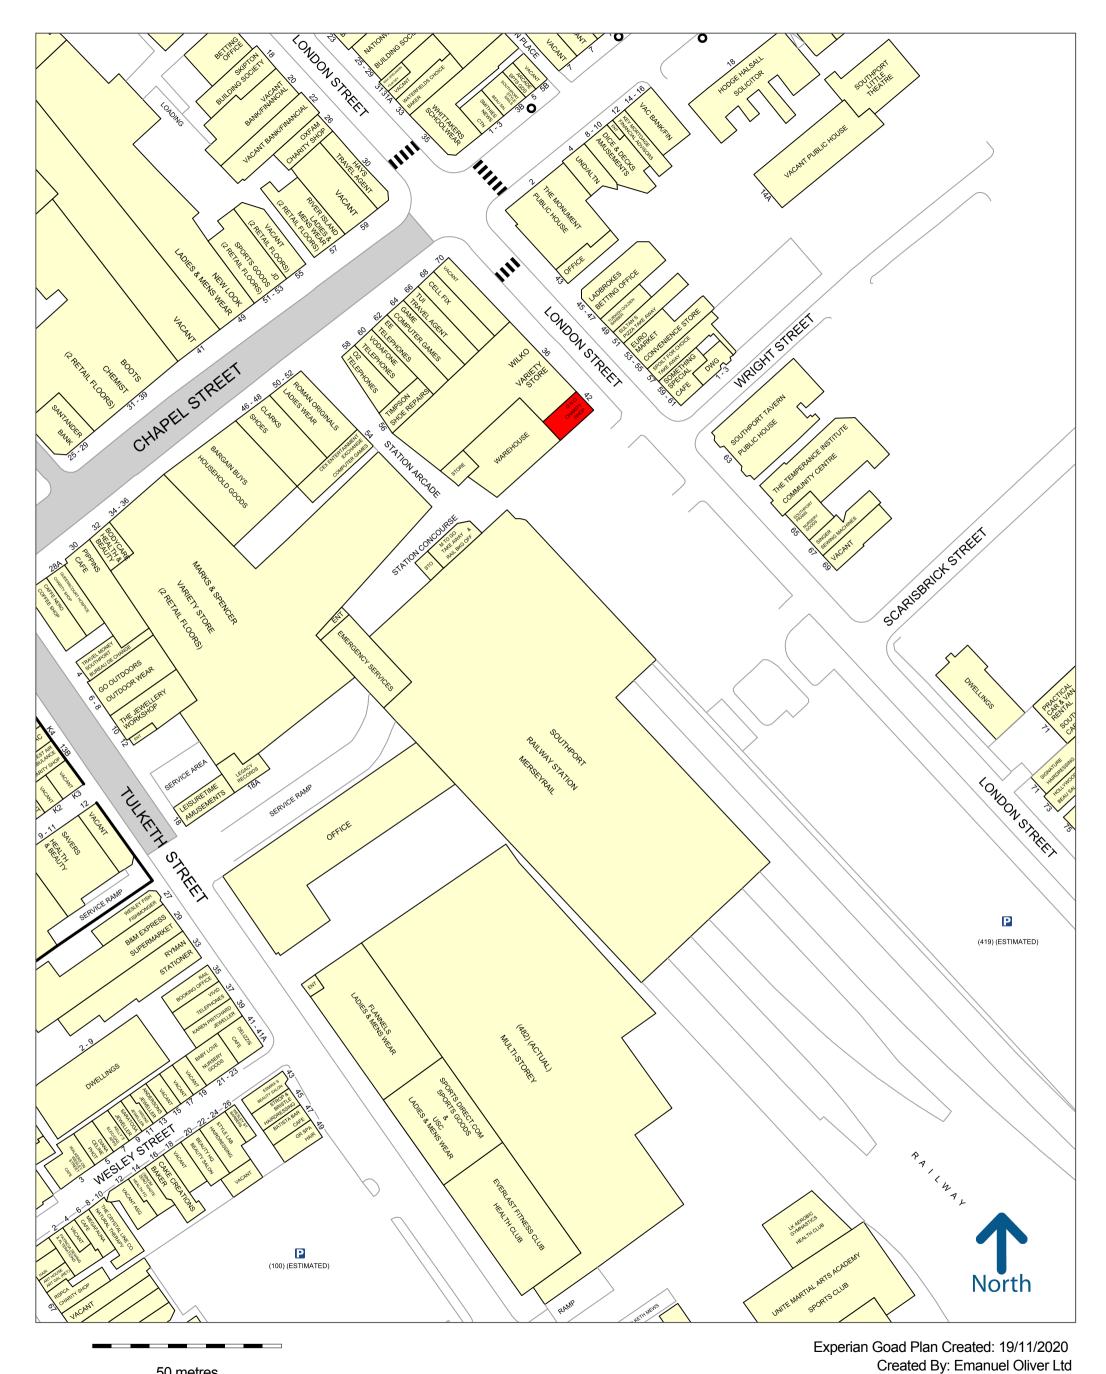

The property occupies a strong and dominant corner position in the town centre fronting London Street, which is located in close proximity to Chapel Street, Southport's 100% prime retailing pitch. Nearby national multiple retailers include Wilko's, Marks & Spencer, Primark, Boots, River Island, and JD Sports.

## **Photographs and plans**

Any photographs and plans attached to these particulars were correct at the time of production and are for reference, rather than fact.