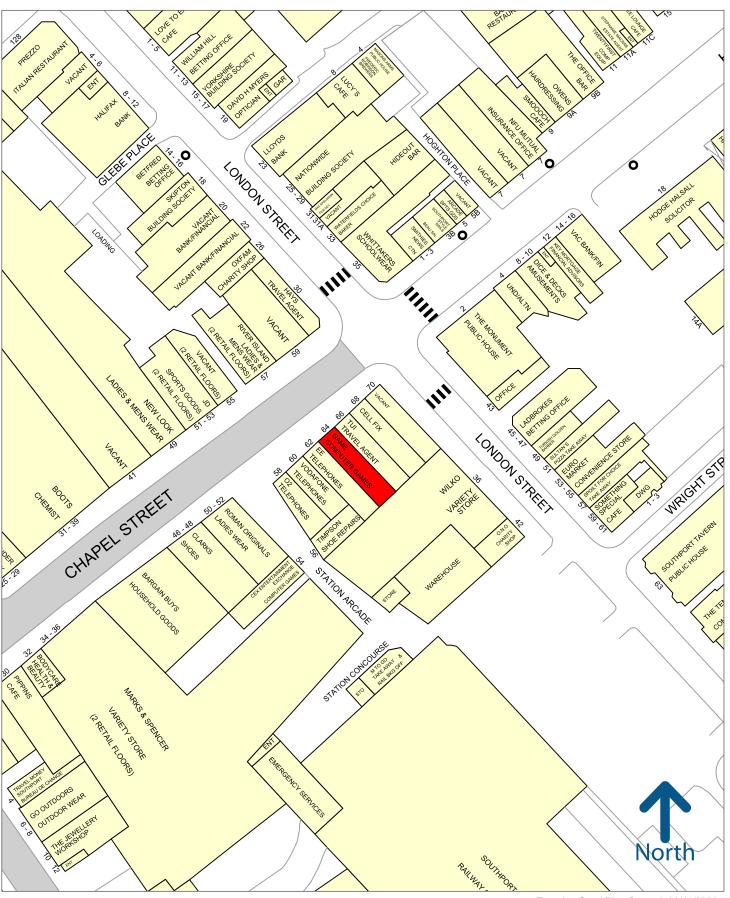

The property occupies a very strong and dominant position in the town centre fronting pedestrianised Chapel Street, Southport's 100% prime retailing pitch. National multiple retailers on Chapel Street include Marks & Spencer, Primark, Boots, River Island, WH Smith, JD Sports and Costa Coffee.

#### **Accommodation**

The premises are arranged over ground and first floor with the following approximate areas and dimensions:-

| Ground Floor | 1,304 sq ft | 121.14 sq m |
|--------------|-------------|-------------|
| First Floor  | 1,034 sq ft | 96.06 sq m  |