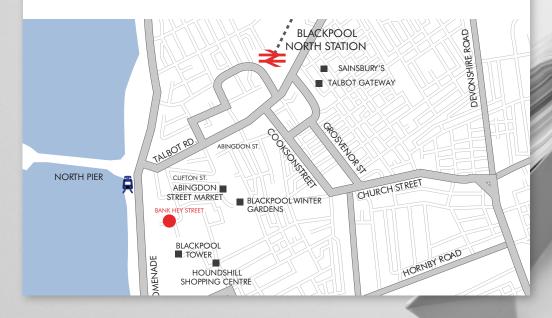

## LOCATION AERIAL AVAILABILITY GALLERY CONTACT

BANK HEY STREET BLACKPOOL EV1 4PL

Excellent location within the town's pedestrianised area, close to the junction of Bank Hey Street and Victoria Street, adjacent to Poundland. Other nearby multiples include W H Smith, Goldsmiths, KFC, Betfred etc.

Houndshill Shopping Centre lies just a short distance to the east on Victoria Street and has attracted retailers such as Debenhams, Next, River Island, H & M etc. Houndshill incorporates an 800 space car park.