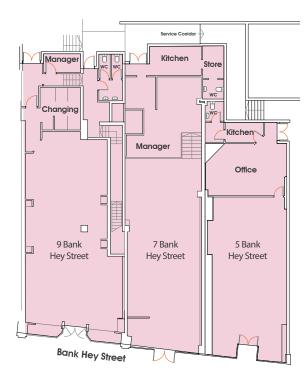

## LOCATION AERIAL AVAILABILITY GALLERY CONTACT

BANK HEY STREET BLACKPOOL FY1 4RU

|                                                                     | SIZE                                                                                                                                                                                     | RENT        | RATES       | RATEABLE VALUE |
|---------------------------------------------------------------------|------------------------------------------------------------------------------------------------------------------------------------------------------------------------------------------|-------------|-------------|----------------|
| 5 CHURCH STREET<br>GROUND FLOOR<br>BASEMENT                         | 3,000 ft <sup>2</sup> (278.7 m <sup>2</sup> )<br>1,300 ft <sup>2</sup> (120.8 m <sup>2</sup> )<br>1,700 ft <sup>2</sup> 157.9 m <sup>2</sup> )                                           | £40,000 p/a | £20,992 p/a | £41,000        |
| <b>5 BANK HEY STREET</b><br>GROUND FLOOR<br>BASEMENT                | 1,880 ft <sup>2</sup> (174.6 m <sup>2</sup> )<br>1,400 ft <sup>2</sup> (130 m <sup>2</sup> )<br>480 ft <sup>2</sup> (44.6 m <sup>2</sup> )                                               | £35,000 p/a | £15,360 p/a | £30,000        |
| 7 BANK HEY STREET                                                   | 1,700 ft <sup>2</sup> (158 m <sup>2</sup> )                                                                                                                                              | £35,000 p/a | £14,464 p/a | £28,250        |
| <b>9 BANK HEY STREET</b><br>GROUND FLOOR<br>MEZZANINE<br>BASEMENT   | 2,000 ft <sup>2</sup> (185.8 m <sup>2</sup> )<br>1,475 ft <sup>2</sup> (137 m <sup>2</sup> )<br>50 ft <sup>2</sup> (4.6 m <sup>2</sup> )<br>475 ft <sup>2</sup> (44.1 m <sup>2</sup> )   | £40,000 p/a | £18,176 p/a | £35,500        |
| <b>11A BANK HEY STREET</b><br>GROUND FLOOR<br>MEZZANINE<br>BASEMENT | 2,695 ft <sup>2</sup> (250 m <sup>2</sup> )<br>1,980 ft <sup>2</sup> (183.9 m <sup>2</sup> )<br>195 ft <sup>2</sup> (18.1 m <sup>2</sup> )<br>520 ft <sup>2</sup> (48.3 m <sup>2</sup> ) | £45,000 p/a | £18,944 p/a | £37,000        |

### Can combine units to provide up to 4,600 sq ft of sales area.

#### UNITS 5, 7 & 9 (4,600 ft<sup>2</sup>)

(Ground Floor 4,600 sq ft Basement / Mezzanine 1,000 sq ft)

**GROUND FLOOR** 