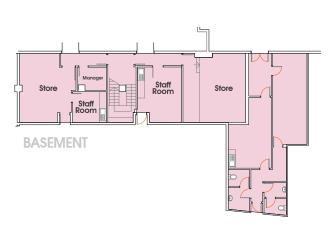

## LOCATION AERIAL AVAILABILITY GALLERY CONTACT

BANK HEY STREET BLACKPOOL FY1 4RU

|                                                                     | SIZE                                                                                                                                                                                     | RENT        | RATES       | RATEABLE VALUE |
|---------------------------------------------------------------------|------------------------------------------------------------------------------------------------------------------------------------------------------------------------------------------|-------------|-------------|----------------|
| 5 CHURCH STREET<br>GROUND FLOOR<br>BASEMENT                         | 3,000 ft <sup>2</sup> (278.7 m <sup>2</sup> )<br>1,300 ft <sup>2</sup> (120.8 m <sup>2</sup> )<br>1,700 ft <sup>2</sup> 157.9 m <sup>2</sup> )                                           | £40,000 p/a | £20,992 p/a | £41,000        |
| <b>5 BANK HEY STREET</b><br>GROUND FLOOR<br>BASEMENT                | 1,880 ft <sup>2</sup> (174.6 m <sup>2</sup> )<br>1,400 ft <sup>2</sup> (130 m <sup>2</sup> )<br>480 ft <sup>2</sup> (44.6 m <sup>2</sup> )                                               | £35,000 p/a | £15,360 p/a | £30,000        |
| 7 BANK HEY STREET                                                   | 1,700 ft <sup>2</sup> (158 m <sup>2</sup> )                                                                                                                                              | £35,000 p/a | £14,464 p/a | £28,250        |
| <b>9 BANK HEY STREET</b><br>GROUND FLOOR<br>MEZZANINE<br>BASEMENT   | 2,000 ft <sup>2</sup> (185.8 m <sup>2</sup> )<br>1,475 ft <sup>2</sup> (137 m <sup>2</sup> )<br>50 ft <sup>2</sup> (4.6 m <sup>2</sup> )<br>475 ft <sup>2</sup> (44.1 m <sup>2</sup> )   | £40,000 p/a | £18,176 p/a | £35,500        |
| <b>11A BANK HEY STREET</b><br>GROUND FLOOR<br>MEZZANINE<br>BASEMENT | 2,695 ft <sup>2</sup> (250 m <sup>2</sup> )<br>1,980 ft <sup>2</sup> (183.9 m <sup>2</sup> )<br>195 ft <sup>2</sup> (18.1 m <sup>2</sup> )<br>520 ft <sup>2</sup> (48.3 m <sup>2</sup> ) | £45,000 p/a | £18,944 p/a | £37,000        |

### Can combine units to provide up to 4,600 sq ft of sales area.

#### UNITS 5, 7 & 9 (4,600 ft<sup>2</sup>)

(Ground Floor 4,600 sq ft Basement / Mezzanine 1,000 sq ft)

**GROUND FLOOR** 