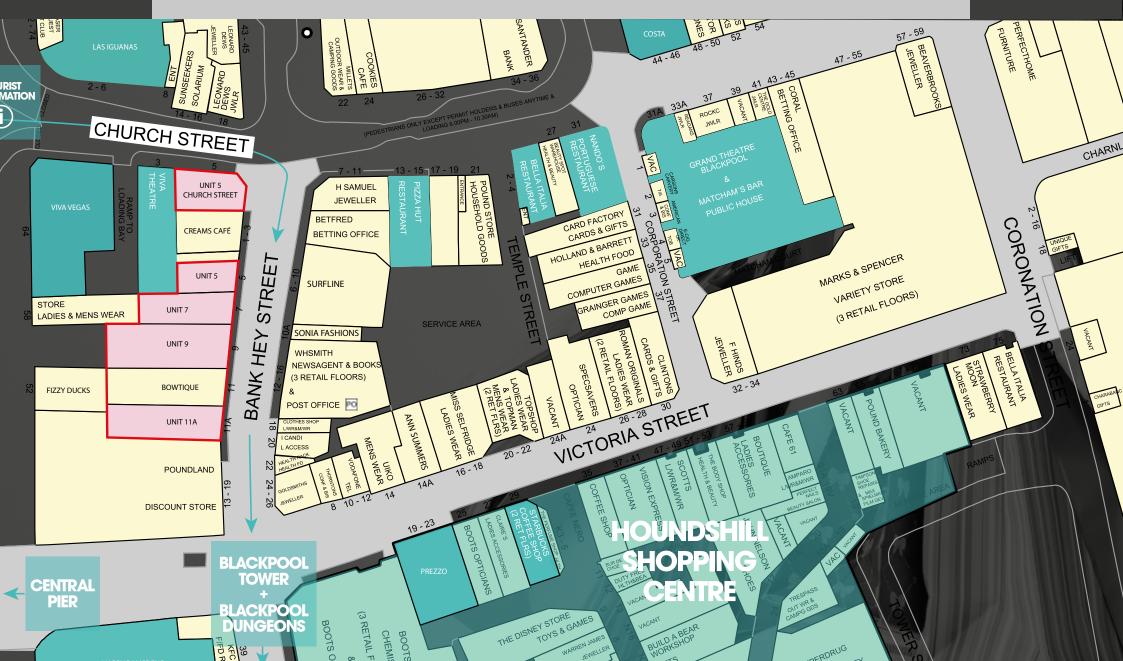

## LOCATION AERIAL AVAILABILITY GALLERY CONTACT

BANK HEY STREET BLACKPOOL EV1 4PL

Excellent location within the town's pedestrianised area, close to the junction of Bank Hey Street and Victoria Street, adjacent to Poundland. Other nearby multiples include W H Smith, Goldsmiths, KFC, Betfred etc.

Houndshill Shopping Centre lies just a short distance to the east on Victoria Street and has attracted retailers such as Debenhams, Next, River Island, H & M etc. Houndshill incorporates an 800 space car park.

## LOCATION AERIAL AVAILABILITY GALLERY CONTACT

BANK HEY STREET BLACKPOOL FY1 4RU

|                                                                     | SIZE                                                                                                                                                                                     | RENT        | RATES       | RATEABLE VALUE |
|---------------------------------------------------------------------|------------------------------------------------------------------------------------------------------------------------------------------------------------------------------------------|-------------|-------------|----------------|
| 5 CHURCH STREET<br>GROUND FLOOR<br>BASEMENT                         | 3,000 ft <sup>2</sup> (278.7 m <sup>2</sup> )<br>1,300 ft <sup>2</sup> (120.8 m <sup>2</sup> )<br>1,700 ft <sup>2</sup> 157.9 m <sup>2</sup> )                                           | £40,000 p/a | £20,992 p/a | £41,000        |
| <b>5 BANK HEY STREET</b><br>GROUND FLOOR<br>BASEMENT                | 1,880 ft <sup>2</sup> (174.6 m <sup>2</sup> )<br>1,400 ft <sup>2</sup> (130 m <sup>2</sup> )<br>480 ft <sup>2</sup> (44.6 m <sup>2</sup> )                                               | £35,000 p/a | £15,360 p/a | £30,000        |
| 7 BANK HEY STREET                                                   | 1,700 ft <sup>2</sup> (158 m <sup>2</sup> )                                                                                                                                              | £35,000 p/a | £14,464 p/a | £28,250        |
| <b>9 BANK HEY STREET</b><br>GROUND FLOOR<br>MEZZANINE<br>BASEMENT   | 2,000 ft <sup>2</sup> (185.8 m <sup>2</sup> )<br>1,475 ft <sup>2</sup> (137 m <sup>2</sup> )<br>50 ft <sup>2</sup> (4.6 m <sup>2</sup> )<br>475 ft <sup>2</sup> (44.1 m <sup>2</sup> )   | £40,000 p/a | £18,176 p/a | £35,500        |
| <b>11A BANK HEY STREET</b><br>GROUND FLOOR<br>MEZZANINE<br>BASEMENT | 2,695 ft <sup>2</sup> (250 m <sup>2</sup> )<br>1,980 ft <sup>2</sup> (183.9 m <sup>2</sup> )<br>195 ft <sup>2</sup> (18.1 m <sup>2</sup> )<br>520 ft <sup>2</sup> (48.3 m <sup>2</sup> ) | £45,000 p/a | £18,944 p/a | £37,000        |