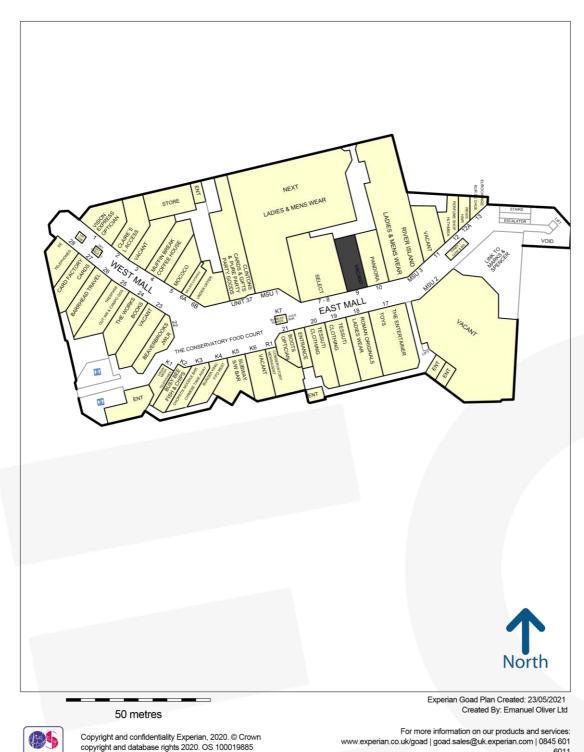

The unit is situated in a prime location fronting East Mall adjacent to **Pandora** and in close proximity to **Tessuti, Next** and **River Island.** 