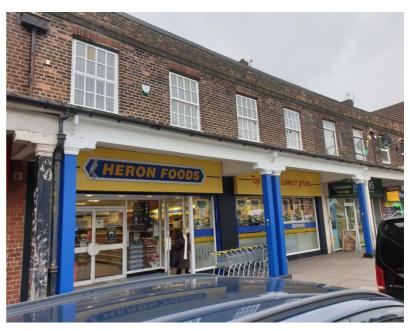

#### Location

Norris Green is a busy suburb of Liverpool, some 4 miles north east of the city centre.

The subject unit is located in a prime and extremely prominent position on Broadway, adjacent to **Ramsdens** and **British Heart Foundation** and in close proximity to **Lloyds Bank** and **Specsavers**.