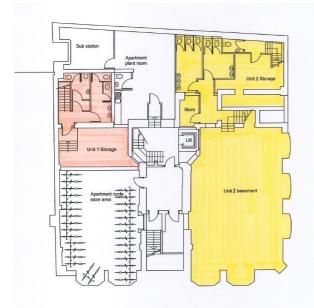

# **Accommodation**

| Unit 1 (red)        |            |         |
|---------------------|------------|---------|
| <b>Ground Floor</b> | 1,560 sqft | 145 sqm |
| Basement            | 538 sqft   | 50 sqm  |
| Unit 2 (yellow)     |            |         |
| <b>Ground Floor</b> | 1,830 sqft | 170 sqm |
| Basement            | 1,830 sqft | 170 sqm |

# Indicative basement plan

MISREPRESENTATION ACT 1967 (Conditions under which particulars are issued.) Emanuel Oliver for themselves and the vendors/lessors of this property whose Agents they are given notice that these particulars do not constitute any part of an offer or contract, that all statements contained in these particulars as to this property are made without responsibility and are not to be relied on as statements or representatives of fact and that they do not make or give any representation or warranty whatsoever in relation to this property. Any intending purchaser/ lessees must satisfy themselves by inspection or otherwise as to correctness of each of the statements contained in these particulars.