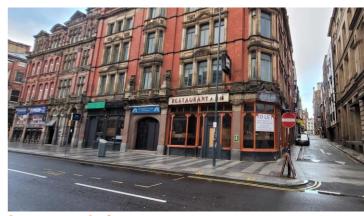

### Location

The premises are located on Victoria Street, opposite the Metquarter in close proximity to Matthew Street within the heart of Liverpool city centre. The street is popular with restaurant and bar operators. Nearby local occupiers include **Dash Bar**, **Everyman** Cinema, **GPO** Food Hall, **Molly Malones**, **The Lisbon** and numerous other independent occupiers.