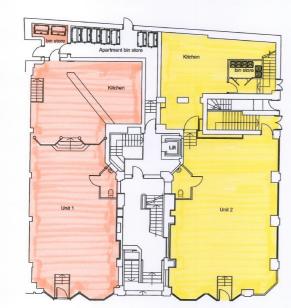

# **Accommodation**

| Unit 1 (red)        |            |         |
|---------------------|------------|---------|
| <b>Ground Floor</b> | 1,560 sqft | 145 sqm |
| Basement            | 538 sqft   | 50 sqm  |
| Unit 2 (yellow)     |            |         |
| <b>Ground Floor</b> | 1,830 sqft | 170 sqm |
| Basement            | 1,830 sqft | 170 sqm |

# Indicative ground floor plan

Liverpool - Central