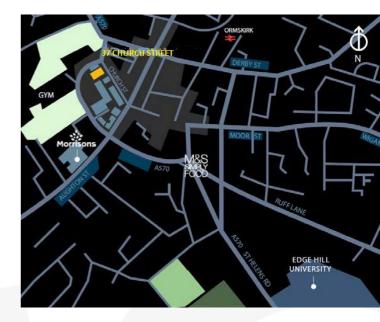

#### Location

The premises are located beneath a newly converted development providing new student accommodation above. The premises front onto the rear car park, providing a ground floor entrance leading to first floor sales with external balcony over-looking Coronation Park. The rear frontage sits adjacent to Two Saints Retail Park and associated parking. Nearby tenants include **Subway**, **Sunseekers**, **McDonalds**, **Poundland**, **Aldi** and numerous independent retailers.

#### Viewing

Strictly by appointment via the sole agents: Dan Oliver 0151 236 2485 dan@emanueloliver.com

Indicative plan only

MISREPRESENTATION ACT 1967 (Conditions under which particulars are issued.) Emanuel Oliver for themselves and the vendors/lessors of this property whose Agents they are given notice that these particulars do not constitute any part of an offer or contract, that all statements contained in