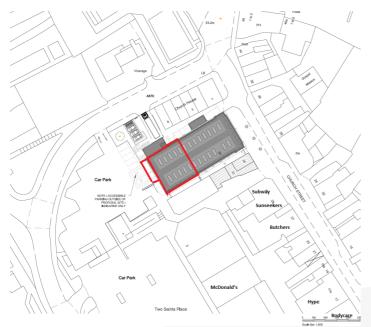

#### Location

The premises are located beneath a newly converted development providing new student accommodation above. The premises front onto the rear car park, providing a ground floor entrance leading to first floor sales with external balcony over-looking Coronation Park. The rear frontage sits adjacent to Two Saints Retail Park and associated parking. Nearby tenants include **Subway**, **Sunseekers**, **McDonalds**, **Poundland**, **Aldi** and numerous independent retailers.

#### Viewing

Strictly by appointment via the sole agents: Dan Oliver 0151 236 2485 dan@emanueloliver.com

Indicative plan only

MISREPRESENTATION ACT 1967 (Conditions under which particulars are issued.) Emanuel Oliver for themselves and the vendors/lessors of this property whose Agents they are given notice that these particulars do not constitute any part of an offer or contract, that all statements contained in