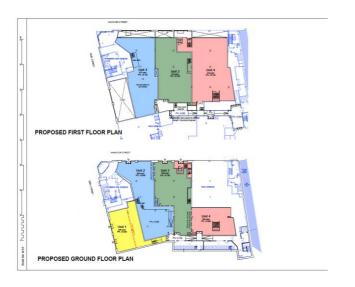

#### **Accommodation**

| <u>Unit</u>                | Ground                                      | <u>First</u>              |
|----------------------------|---------------------------------------------|---------------------------|
| Unit 1 Seel St<br>(Yellow) | 2,239 sqft<br>(208.0 sqm)                   | None                      |
| Unit 2<br>(Blue)           | 3,800 sqft<br>(353.0 sqm)                   | 3,627 sqft<br>(337.0 sqm) |
| Unit 3<br>(Green)          | 3,100 sqft<br>(288.0 sqm)                   | 3,401 sqft<br>(316.0 sqm) |
| Unit 4<br>(Pink)           | Entrance plus:<br>2,217 sqft<br>(206.0 sqm) | 4,478 sqft<br>(416 sqm)   |

<sup>\*</sup> Note these are Gross Internal Areas