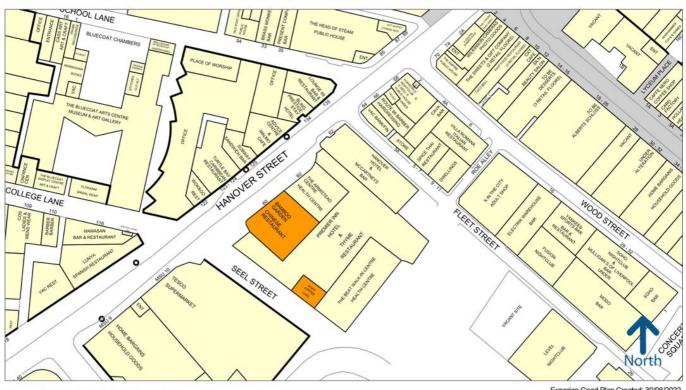

#### Location

The premises are located on Hanover Street, a busy thoroughfare bounding Liverpool One within the heart of Liverpool city centre on the edge of the prime retail pitch and the strong night time Rope Walks area. Nearby occupiers include Premier Inn, Tesco, Turtle Bay, McCartney's Bar, Home Bargains, Head of Steam and Mamasan.

### Viewing

Strictly by appointment via the sole agents: Dan Oliver dan@emanueloliver.com

Unit 1 (Seel Street)

experian.

Liverpool - Central

50 metres

Copyright and confidentiality Experian, 2022. © Crown copyright and database rights 2022. OS 100019885