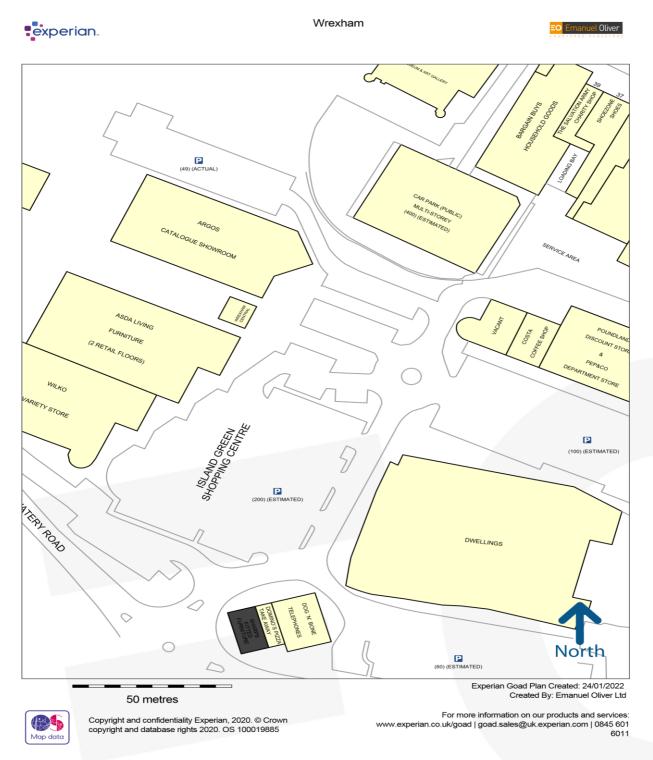

The subject unit is located in an extremely prominent position on the entrance to the park, adjacent to **Dominos Pizza**. - please refer to the location plan of the reverse of these details.