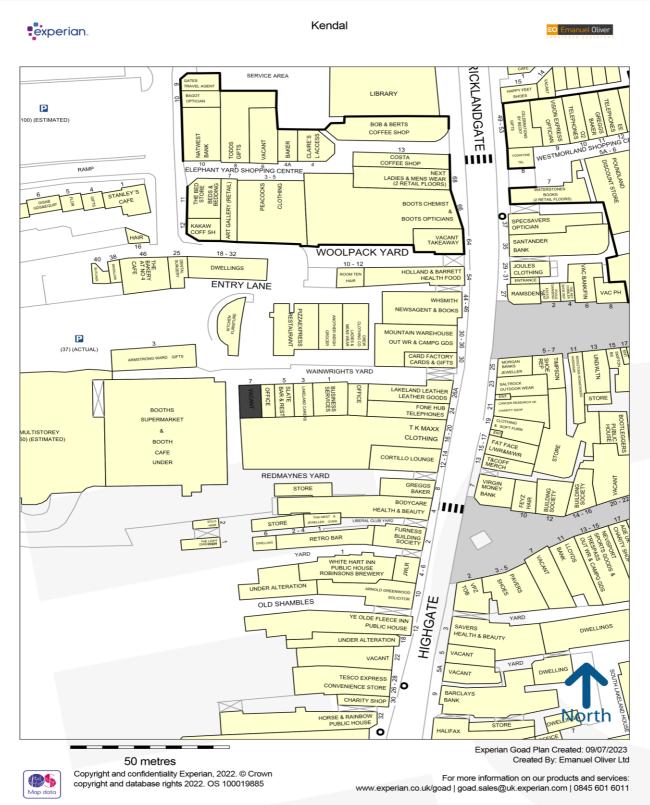

#### Location

Kendal is the commercial centre of South Lakeland and is a popular tourist destination. The subject property is situated in a prominent position within Wainwrights Yard, which is a popular and busy shopping development which links Stricklandgate to the Booths supermarket and public car park.

The property is opposite **Pizza Express** and adjacent to **Booths** with other occupiers nearby including **Another Weigh**, **Mountain Warehouse** and **WH Smith**.