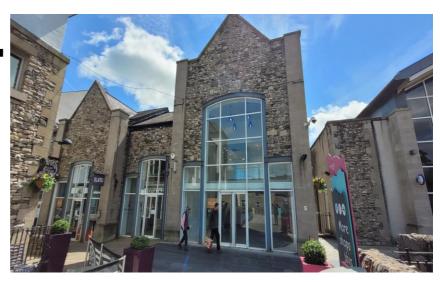

#### Location

Kendal is the commercial centre of South Lakeland and is a popular tourist destination. The subject property is situated in a prominent position within Wainwrights Yard, which is a popular and busy shopping development which links Stricklandgate to the Booths supermarket and public car park.

The property is opposite **Pizza Express** and adjacent to **Booths** with other occupiers nearby including **Another Weigh**, **Mountain Warehouse** and **WH Smith**.