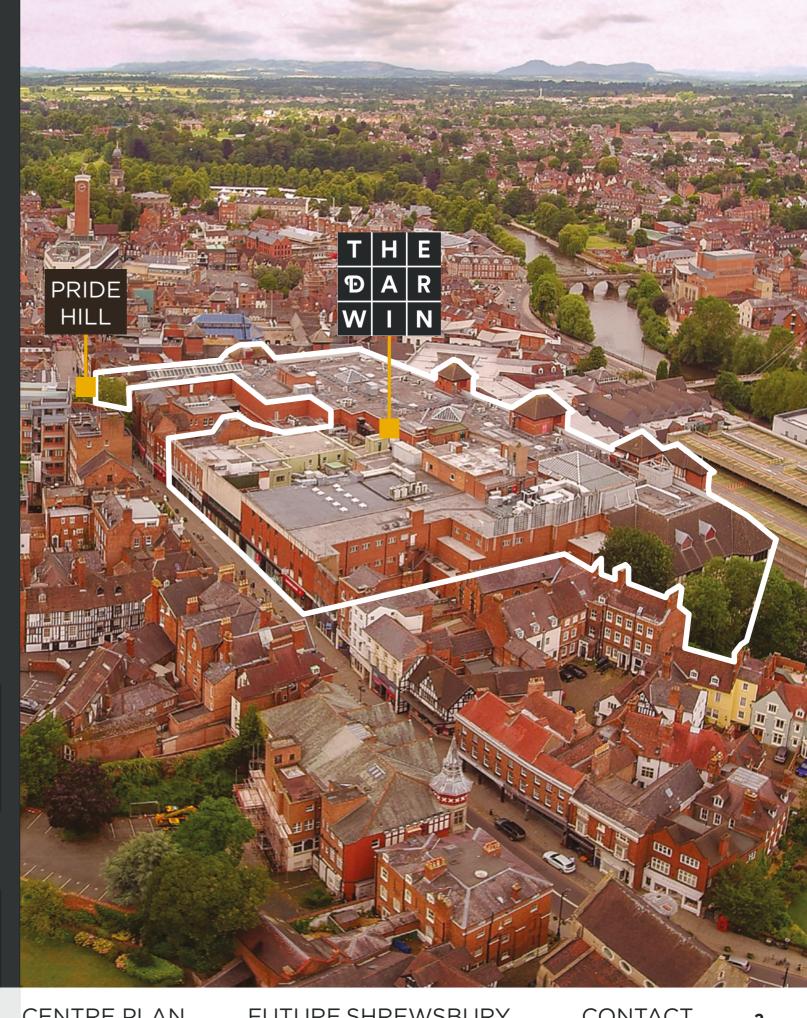

## The Darwin Details

4.5m+ **ANNUAL FOOTFALL** (50% OF TOWN CENTRE FOOTFALL)

69 minutes **DWELL TIME** 

**SHREWSBURY** 

LOCATION

THE DARWIN

CENTRE PLAN

**FUTURE SHREWSBURY** 