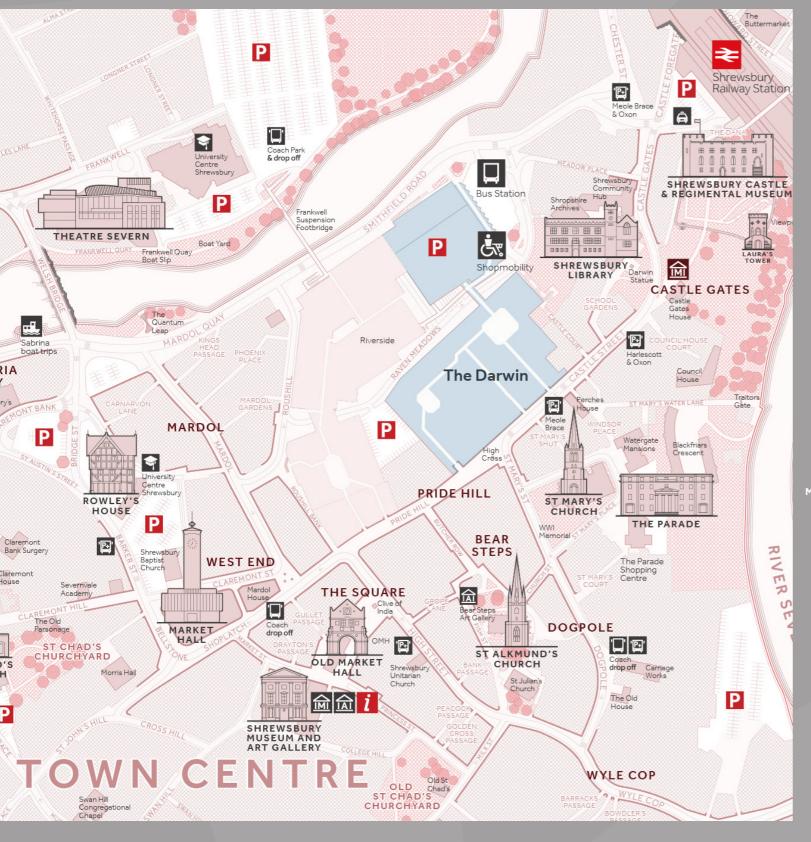

### **Exceptionally attractive**

medieval town with a blend of historic architecture and vibrant atmosphere.

One of the best places to live in the UK

The Sunday Times 2019.

**Birthplace of Charles Darwin** 





# Shrewsbury Simplified



10.3m+

**ANNUAL FOOTFALL** TO TOWN CENTRE

71%

**CATCHMENT HOUSEHOLDS IN TOP 3 ACORN CATEGORIES** (31% AFFLUENT ACHIEVERS)

277,419 **CATCHMENT POPULATION** 

118,069

**CATCHMENT HOUSEHOLDS** 

**Top 4%** 

**UK MAJOR TOWN CENTRES COMPARISON GOODS** 

£350.4m

TOTAL SPEND **POTENTIAL** 

26%

**DOMINATING MARKET SHARE COMPARISON GOODS** 

2,435

**TOWN CENTRE PARKING SPACES** 

(850 SPACES AT THE DARWIN)

Data source Springboard, Shrewsbury BID. CACI 2019.



SHREWSBURY

LOCATION

THE DARWIN

CENTRE PLAN

**FUTURE SHREWSBURY** 

## The Location









## The Darwin Details

4.5m+ **ANNUAL FOOTFALL** (50% OF TOWN CENTRE FOOTFALL)

69 minutes **DWELL TIME** 

## **Our National Brands:**

Clarks

M&S

COSTA



PRIMARK<sup>®</sup>

NEW LOOK

- £2m proactive landlord investment in 2020 in upgraded customer amenities and mall enhancements, including brand new toilets with changing places and family room.
- Prime retail in Shrewsbury.
- Unique independent offer.
- Positive bounce back growth above national footfall and sales averages post Covid.
- The Darwin is the primary retail offer of Shrewsbury.
- Hosts a dedicated flexible trading gallery called The Collective for local start-ups & independent offers.





**SHREWSBURY** 

LOCATION

THE DARWIN

CENTRE PLAN

**FUTURE SHREWSBURY** 

# PRIMARK





home bargains



RIVER ISLAND NEW LO