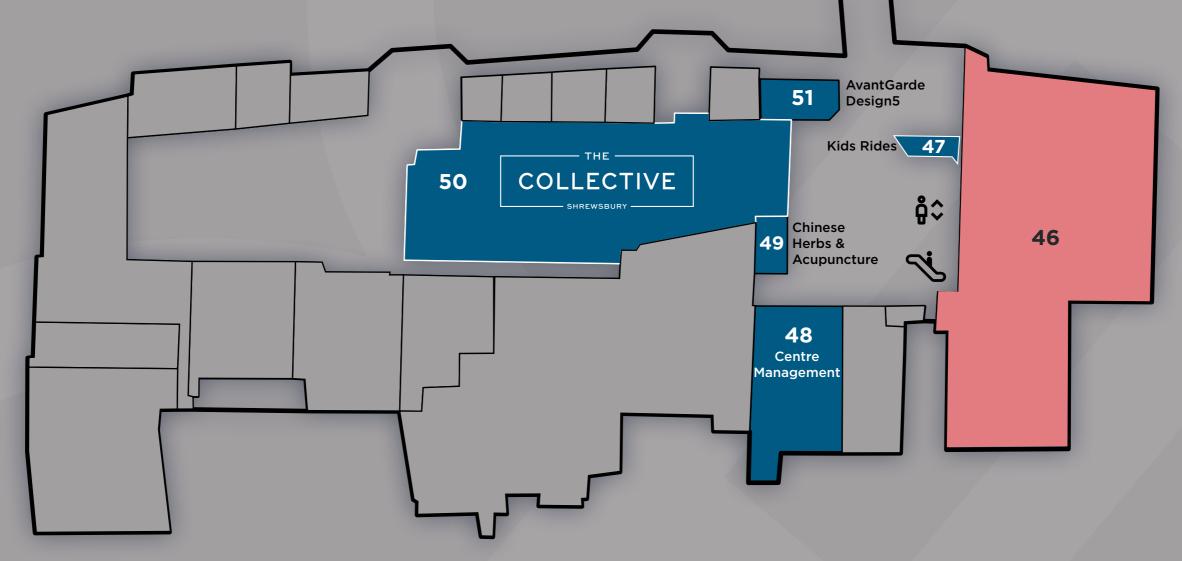

### **LOWER LEVEL**

# **Opportunities Available**

| UNIT           | LOCATION     | SQ. FT.                                    |
|----------------|--------------|--------------------------------------------|
| 3 UNDER OFFER  | Upper Level  | Ground Floor - 311   Basement - 292        |
| 15             | Upper Level  | Ground Floor - 839   First Floor - 610     |
| 20             | Upper Level  | Ground Floor - 2,350   First Floor - 1,930 |
| 35             | Middle Level | Ground Floor - 7,835   Basement - 3,617    |
| 39             | Middle Level | Ground Floor - 833                         |
| 42             | Middle Level | Ground Floor - 1,896                       |
| 43             | Middle Level | Ground Floor - 1,424                       |
| 46 UNDER OFFER | Lower Level  | Ground Floor - 12,967                      |