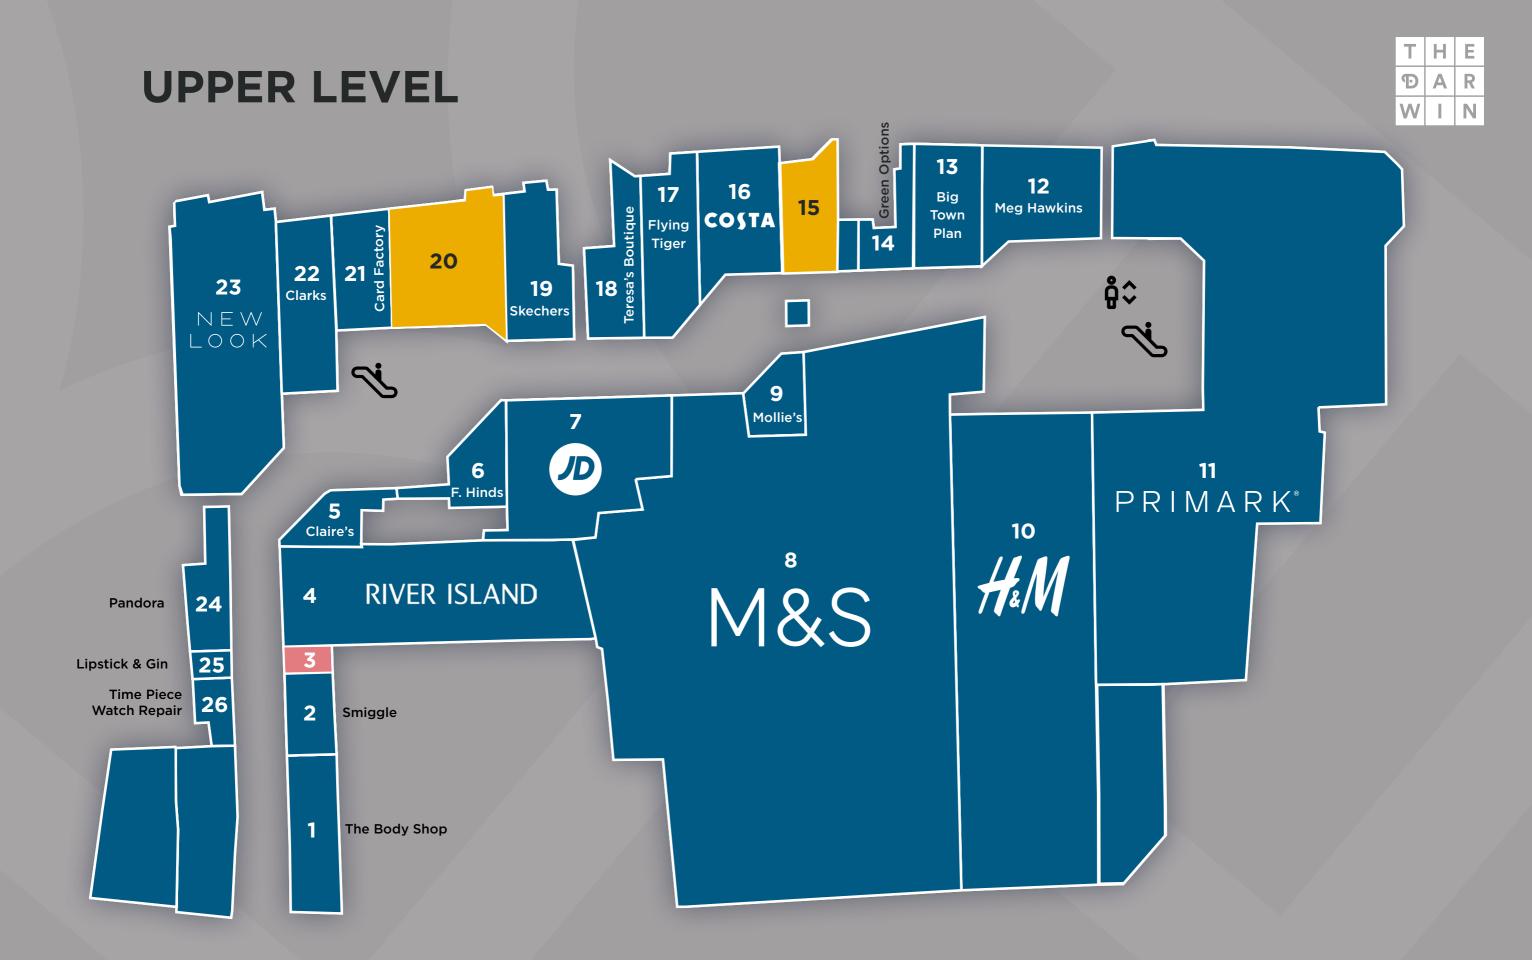

### **LOWER LEVEL**

# **Opportunities Available**

| UNIT           | LOCATION     | SQ. FT.                                    |
|----------------|--------------|--------------------------------------------|
| 3 UNDER OFFER  | Upper Level  | Ground Floor - 311   Basement - 292        |
| 15             | Upper Level  | Ground Floor - 839   First Floor - 610     |
| 20             | Upper Level  | Ground Floor - 2,350   First Floor - 1,930 |
| 35             | Middle Level | Ground Floor - 7,835   Basement - 3,617    |
| 39             | Middle Level | Ground Floor - 833                         |
| 42             | Middle Level | Ground Floor - 1,896                       |
| 43             | Middle Level | Ground Floor - 1,424                       |
| 46 UNDER OFFER | Lower Level  | Ground Floor - 12,967                      |