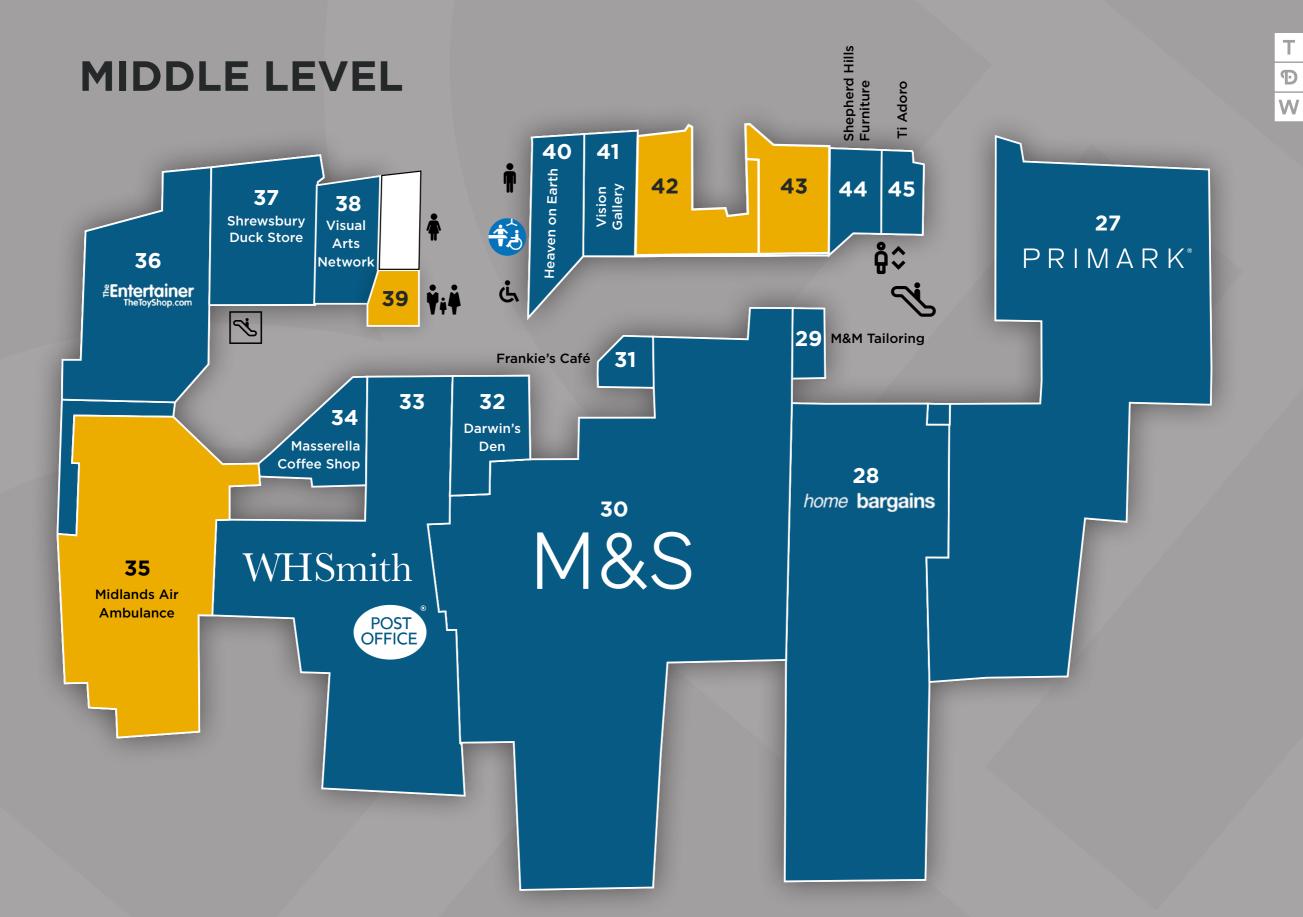

### **LOWER LEVEL**

# **Opportunities Available**

| UNIT           | LOCATION     | SQ. FT.                                    |
|----------------|--------------|--------------------------------------------|
| 3 UNDER OFFER  | Upper Level  | Ground Floor - 311   Basement - 292        |
| 15             | Upper Level  | Ground Floor - 839   First Floor - 610     |
| 20             | Upper Level  | Ground Floor - 2,350   First Floor - 1,930 |
| 35             | Middle Level | Ground Floor - 7,835   Basement - 3,617    |
| 39             | Middle Level | Ground Floor - 833                         |
| 42             | Middle Level | Ground Floor - 1,896                       |
| 43             | Middle Level | Ground Floor - 1,424                       |
| 46 UNDER OFFER | Lower Level  | Ground Floor - 12,967                      |