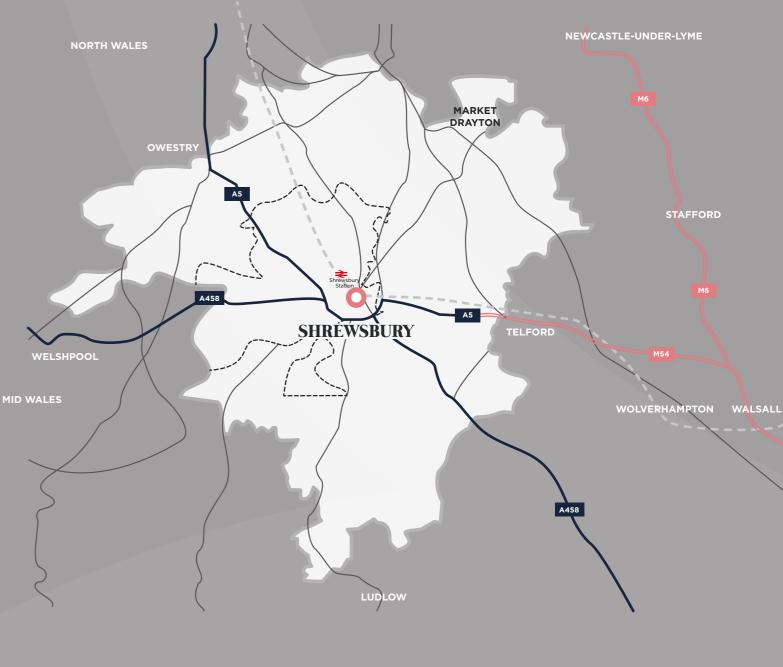

# **Exceptionally attractive**

medieval town with a blend of historic architecture and vibrant atmosphere.

One of the best places to live in the UK

The Sunday Times 2019.

**Birthplace of Charles Darwin** 





# Shrewsbury Simplified



10.3m+

**ANNUAL FOOTFALL** TO TOWN CENTRE

71%

**CATCHMENT HOUSEHOLDS IN TOP 3 ACORN CATEGORIES** (31% AFFLUENT ACHIEVERS)

277,419 **CATCHMENT POPULATION** 

118,069

**CATCHMENT HOUSEHOLDS** 

**Top 4%** 

**UK MAJOR TOWN CENTRES COMPARISON GOODS** 

£350.4m

TOTAL SPEND **POTENTIAL** 

26%

**DOMINATING MARKET SHARE COMPARISON GOODS** 

2,435

**TOWN CENTRE PARKING SPACES** 

(850 SPACES AT THE DARWIN)

Data source Springboard, Shrewsbury BID. CACI 2019.



SHREWSBURY

LOCATION

THE DARWIN

CENTRE PLAN

**FUTURE SHREWSBURY** 

## The Location









## The Darwin Details

4.5m+ **ANNUAL FOOTFALL** (50% OF TOWN CENTRE FOOTFALL)

69 minutes **DWELL TIME** 

## **Our National Brands:**

Clarks

M&S

COSTA



PRIMARK<sup>®</sup>

NEW LOOK

- £2m proactive landlord investment in 2020 in upgraded customer amenities and mall enhancements, including brand new toilets with changing places and family room.
- Prime retail in Shrewsbury.
- Unique independent offer.
- Positive bounce back growth above national footfall and sales averages post Covid.
- The Darwin is the primary retail offer of Shrewsbury.
- Hosts a dedicated flexible trading gallery called The Collective for local start-ups & independent offers.





**SHREWSBURY** 

LOCATION

THE DARWIN

CENTRE PLAN

**FUTURE SHREWSBURY** 

# PRIMARK





home bargains



RIVER ISLAND NEW LOOK