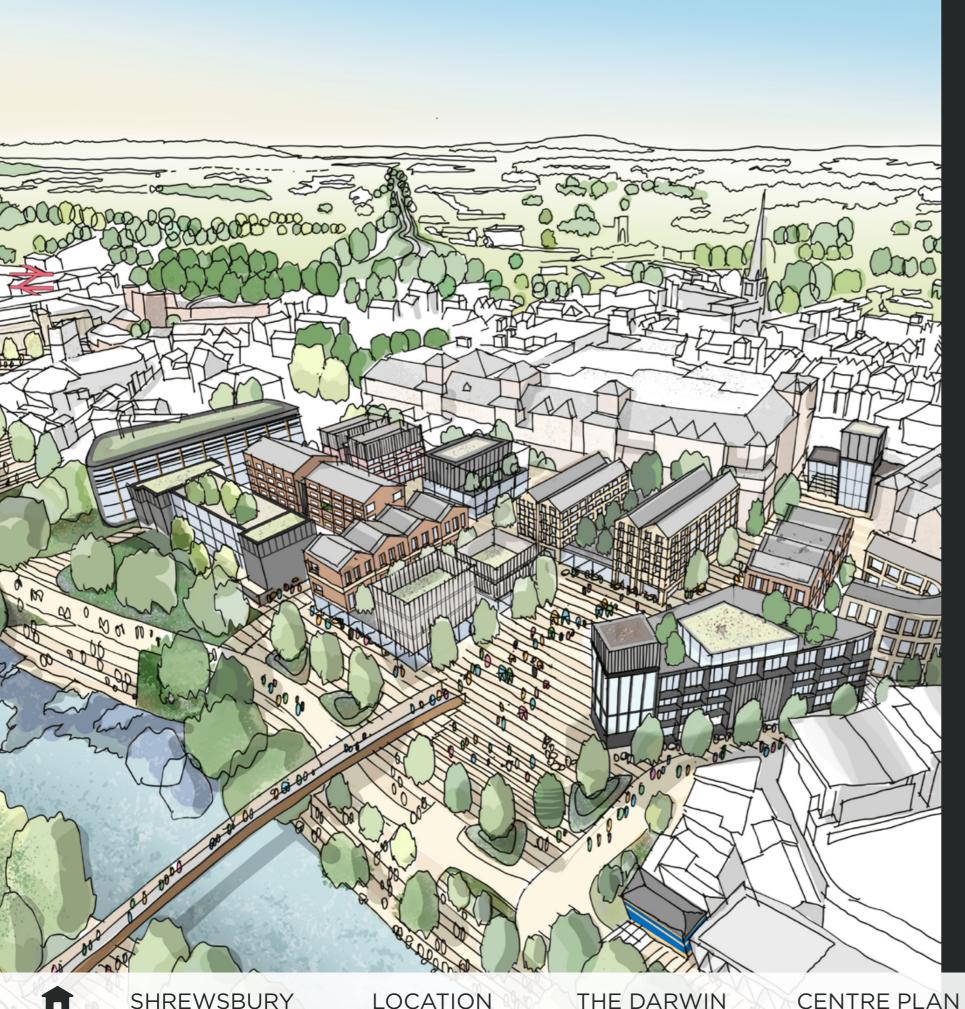

# Future Shrewsbury

The Darwin is an essential element of the Shrewsbury Big Town Plan project.

The Plan is a shared vision and framework for how the town could develop over the next two decades.

It's the result of a dynamic partnership between Shropshire Council, Shrewsbury Town Council and the Shrewsbury BID.

Shrewsbury is a blueprint for how County Towns or other towns will adapt for future generations.

### SHREWSBURY BIG TOWN PLAN

"Shrewsbury is a fantastic example of a collaborative and cohesive approach to the complex process of new development and infrastructure change. Towns like Shrewsbury that act positively now will reap the benefits."

Bill Grimsey author of Sold Out

LOCATION

THE DARWIN

**FUTURE SHREWSBURY** 