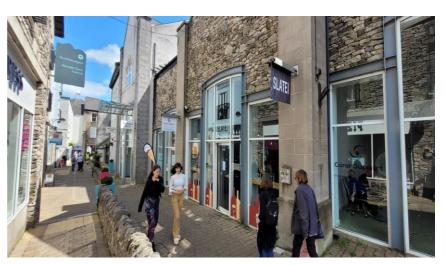

# 5 WAINWRIGHTS YARD

PROMINENT RETAIL/RESTAURANT UNIT AVAILABLE BY WAY OF A NEW LEASE

\*FITTED AS A RESTAURANT/WINE BAR\*

Kendal is the commercial centre of South Lakeland and is a popular tourist destination. The subject property is situated in a prominent position within Wainwrights Yard, which is a popular and busy shopping development which links Stricklandgate to the Booths supermarket and public car park.

The property is opposite **Pizza Express** with other occupiers nearby including **Another Weigh**, **Mountain Warehouse** and **WH Smith**.