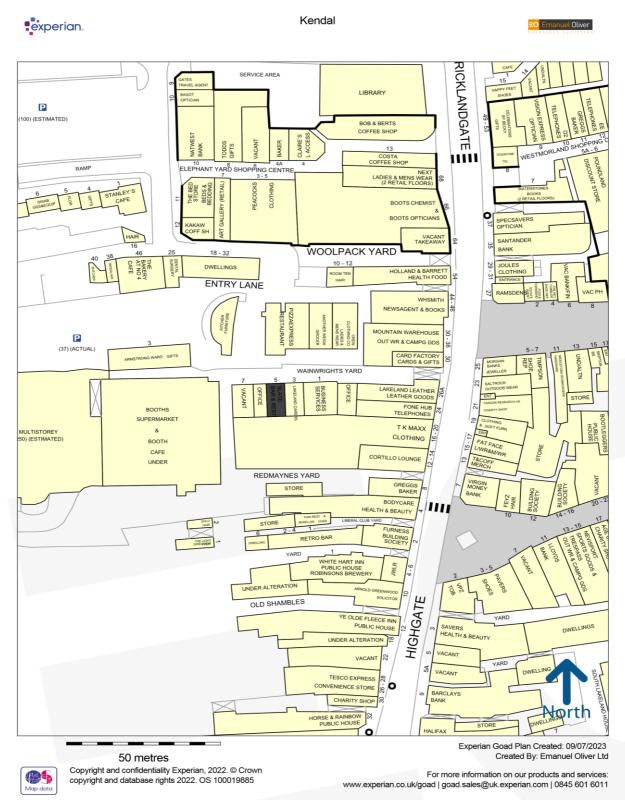

# 5 WAINWRIGHTS YARD

PROMINENT RETAIL/RESTAURANT UNIT AVAILABLE BY WAY OF A NEW LEASE

\*FITTED AS A RESTAURANT/WINE BAR\*

Kendal is the commercial centre of South Lakeland and is a popular tourist destination. The subject property is situated in a prominent position within Wainwrights Yard, which is a popular and busy shopping development which links Stricklandgate to the Booths supermarket and public car park.

The property is opposite **Pizza Express** with other occupiers nearby including **Another Weigh**, **Mountain Warehouse** and **WH Smith**.