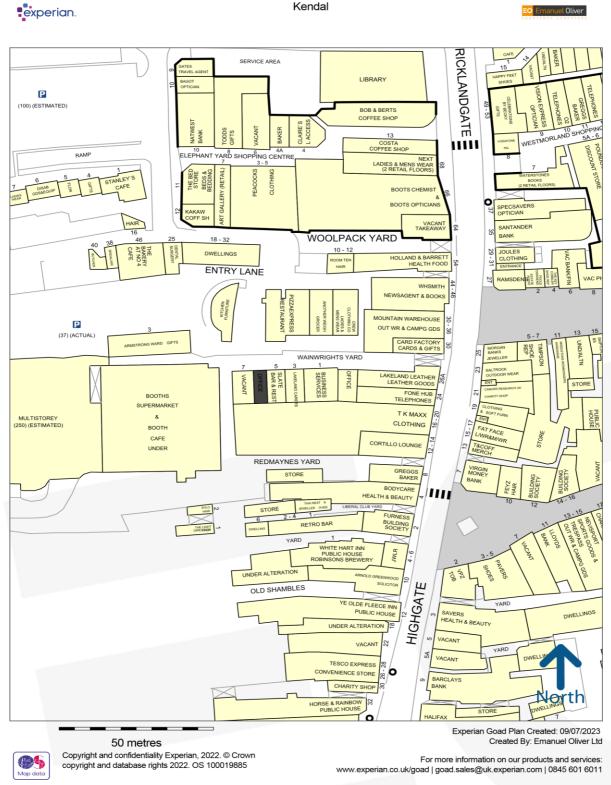

#### Location

Kendal is the commercial centre of South Lakeland and is a popular tourist destination. The subject property is situated in a prominent position within Wainwrights Yard, which is a popular and busy shopping development which links Stricklandgate to the Booths supermarket and public car park.

The property is opposite **Pizza Express** with other occupiers nearby including **Another Weigh**, **Mountain Warehouse** and **WH Smith**.