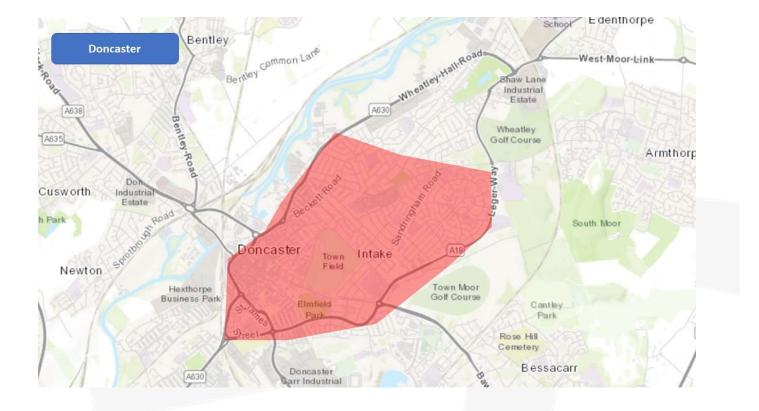

## Doncaster Rotherham Sheffield

We are seeking units meeting the following criteria:

- 2,500 3,500 sq ft ground floor
- Use Class E
- Rear loading required
- High Street / Roadside
- Leasehold / Freehold

See attached maps for specific location areas

Please forward details to Dan Oliver dan@emanueloliver.com 07816 526089

RETAIL & LEISURE PROPERTY SPECIALISTS

RETAIL & LEISURE PROPERTY SPECIALISTS

RETAIL & LEISURE PROPERTY SPECIALISTS