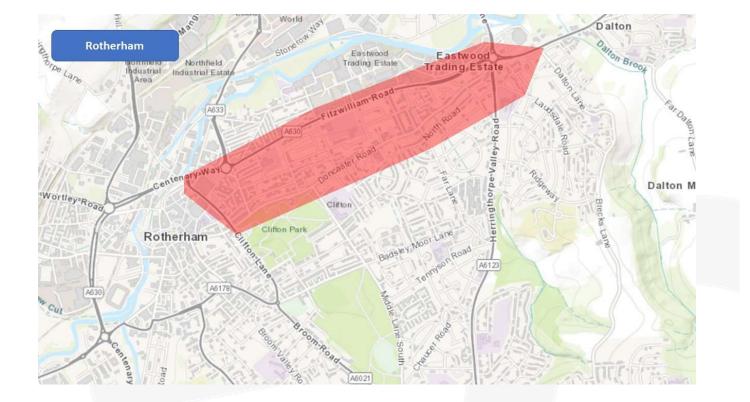

## Doncaster Rotherham Sheffield

We are seeking units meeting the following criteria:

- 2,500 3,500 sq ft ground floor
- Use Class E
- Rear loading required
- High Street / Roadside
- Leasehold / Freehold

See attached maps for specific location areas

Please forward details to Dan Oliver dan@emanueloliver.com 07816 526089

RETAIL & LEISURE PROPERTY SPECIALISTS

RETAIL & LEISURE PROPERTY SPECIALISTS

RETAIL & LEISURE PROPERTY SPECIALISTS