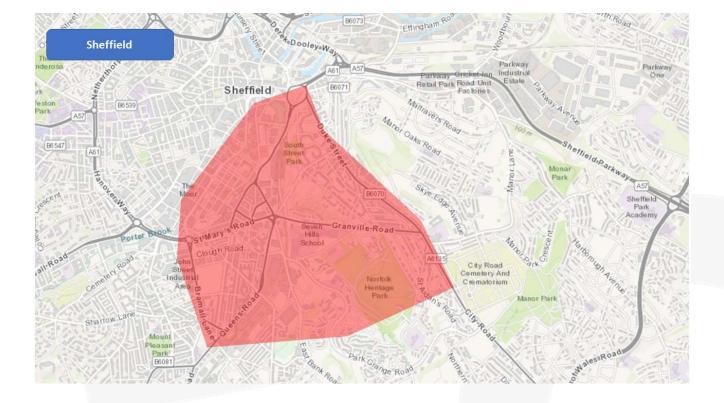

## Doncaster Rotherham Sheffield

We are seeking units meeting the following criteria:

- 2,500 3,500 sq ft ground floor
- Use Class E
- Rear loading required
- High Street / Roadside
- Leasehold / Freehold

See attached maps for specific location areas

Please forward details to Dan Oliver dan@emanueloliver.com 07816 526089

RETAIL & LEISURE PROPERTY SPECIALISTS

RETAIL & LEISURE PROPERTY SPECIALISTS

RETAIL & LEISURE PROPERTY SPECIALISTS