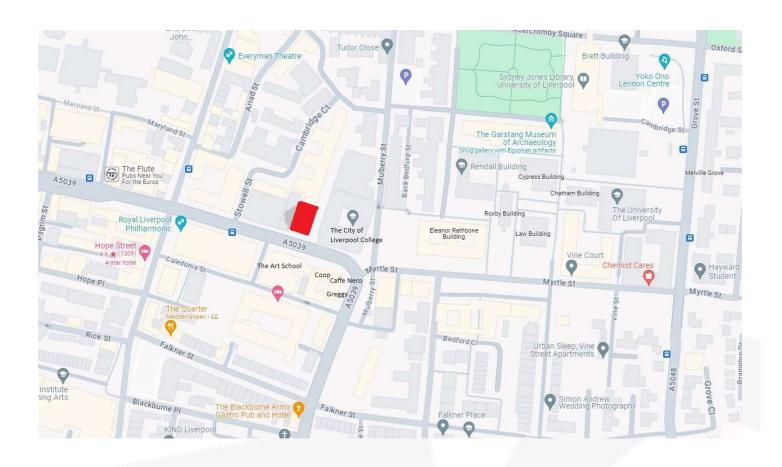

#### Location

The property is situated on Myrtle Street, within the heart of the University District and Knowledge Quarter, sitting immediately adjacent to The City of Liverpool College and close to The University of Liverpool campus. The location is close to The Royal Philharmonic with multiple occupiers in close proximity include Coop, Caffe Nero and Greggs.