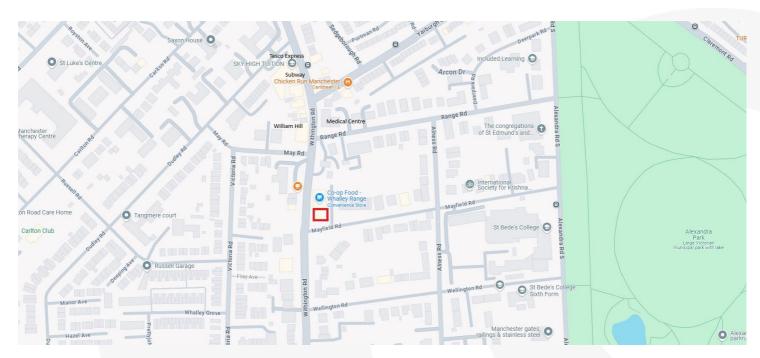

#### Location

The property is situated on Withington Road within Whalley Range which lies approximately two miles south west of Manchester city centre. According to the 2011 census the town has a population of approximately 15,000. The town has a mixture of independent retailers together with some multiple retailers including **Tesco Express**, **William Hill** and **Subway**. There is a Medical Centre, Mosque and garage in close proximity.

The unit sits adjacent to **Coop** and has car parking to the rear.