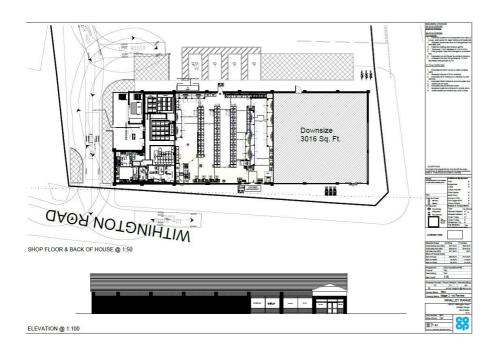

#### **Accommodation**

| Ground Floor | 3,016 sqft | 280.2 sqm |
|--------------|------------|-----------|
|              |            |           |

<sup>\*</sup> Subject to obtaining planning permission.

#### **Photographs and plans**

Any photographs and plans attached to these particulars were correct at the time of production and are for reference, rather than fact.