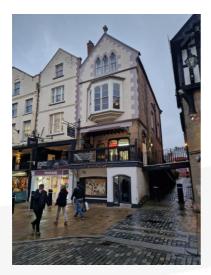

# **CHESTER**

# 40 Bridge Street, Row Level and uppers

The premises are situated on the pedestrianised Bridge Street, one of the principal streets within Chester city centre. The street comprises a wide variety of retail, restaurant, bar and café operators with a number of operators having al fresco street dining. Nearby multiple occupiers include Yorkshire Building Society, Tessuti, Carluccio's, 200 Degrees Coffee, Gail's, Nando's, Five Guys, Jojo Maman Bebe together with a wide variety of independent operators.