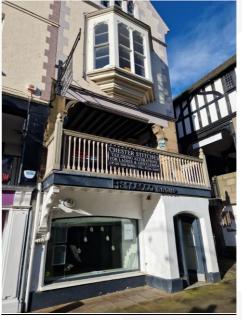

#### 40 Bridge Street Row (Chester Stitches)

| Internal Width     | 3.16 m    | 10' 4"    |
|--------------------|-----------|-----------|
| Shop Depth         | 9.59 m    | 31' 6"    |
| Ground Floor (Row) | 31.6 sq m | 340 sq ft |

### 40 Bride Street Row (Chester Stitches)

Let to an individual by way of a 15 year effective full repairing lease (by way of a cost recovery clause) from 11 February 2011 at a rent of £8,000 per annum.

# 40 Bridge Street Row (Chester Stitches)

Row Level Sales Area

Row Level Exterior

MISREPRESENTATION ACT 1967 (Conditions under which particulars are issued.) Emanuel Oliver for themselves and the vendors/lessors of this property whose Agents they are given notice that these particulars do not constitute any part of an offer or contract, that all statements contained in these particulars as to this property are made without responsibility and are not to be relied on as statements or representatives of fact and that they do not make or give any representation or warranty whatsoever in relation to this property. Any intending purchaser/ lessees must satisfy themselves by inspection or otherwise as to correctness of each of the statements contained in these particulars.