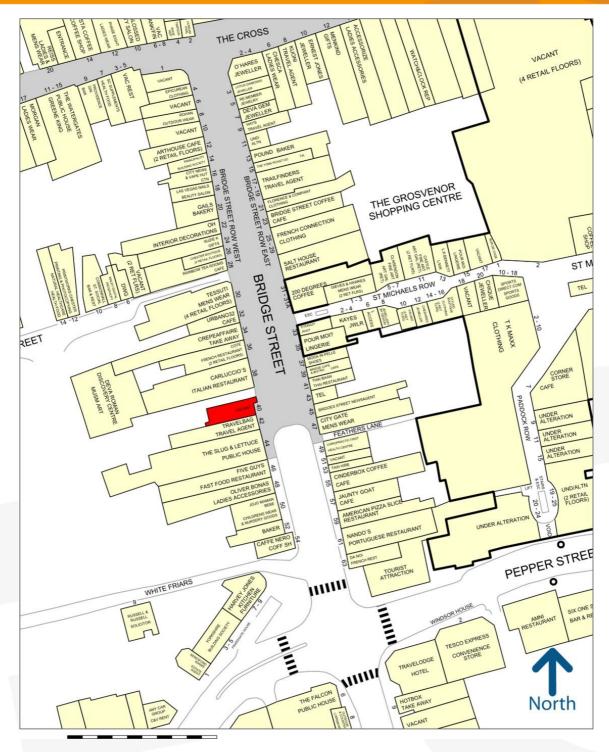

The premises are situated on the pedestrianised Bridge Street, one of the principal streets within Chester city centre. The street comprises a wide variety of retail, restaurant, bar and café operators with a number of operators having al fresco street dining. Nearby multiple occupiers include Yorkshire Building Society, Tessuti, Carluccio's, 200 Degrees Coffee, Gail's, Nando's, Five Guys, Jojo Maman Bebe together with a wide variety of independent operators.