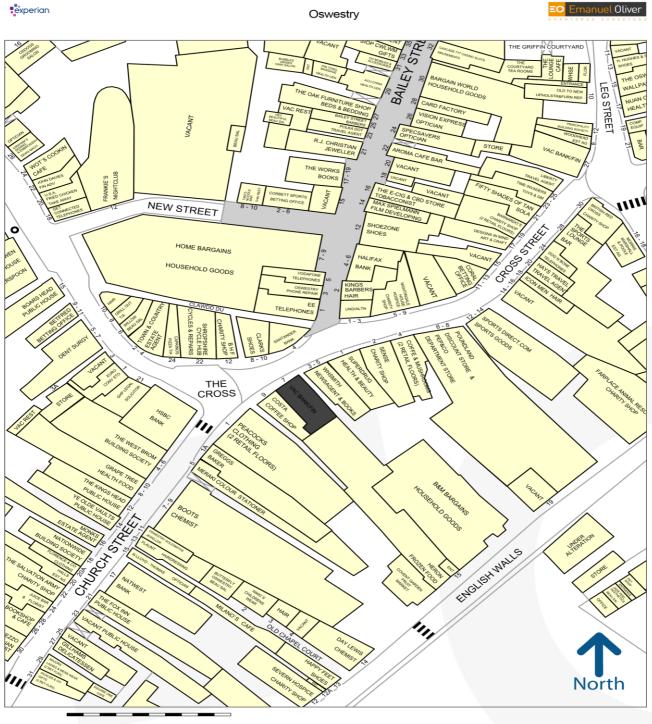

#### Location

The property is located in a prominent location on The Cross in the centre of Oswestry, close to Bailey, Church and Cross Street. The property is adjacent to **Costa Coffee** and **WH Smith** and other nearby occupiers include **Sports Direct**, **Poundland**, **New Look** and **Peacocks**. The property can be more readily identified from the attached Goad plan extract.

#### **Photographs and plans**

Any photographs and plans attached to these particulars were correct at the time of production and are for reference, rather than fact.