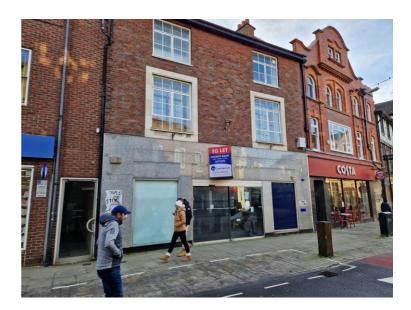

# **OSWESTRY** 7 THE CROSS

# TO LET PRIME RETAIL UNIT AVAILABLE BY WAY OF A NEW LEASE

#### Location

The property is located in a prominent location on The Cross in the centre of Oswestry, close to Bailey, Church and Cross Street. The property is adjacent to **Costa Coffee** and **WH Smith** and other nearby occupiers include **Sports Direct**, **Poundland**, **New Look** and **Peacocks**. The property can be more readily identified from the attached Goad plan extract.