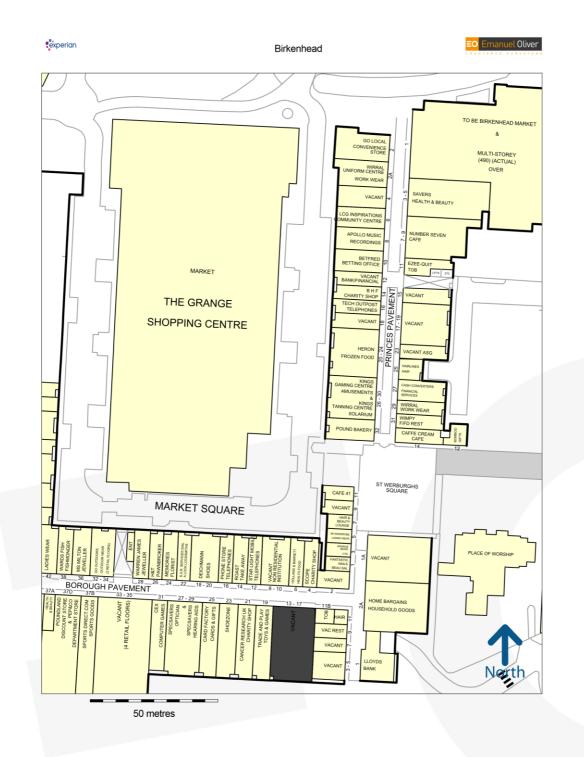

#### Location

The Pyramids Shopping Centre is anchored by **JD Sports**, **Next** and **98,000 sq ft market**. The Pyramids is served by two multi storey car parks with over 1,100 spaces between them. Wirral Council have also relocated their offices to the town centre.

The unit is situated in close proximity to **Home Bargains, Card Factory** and **Specsavers.** 