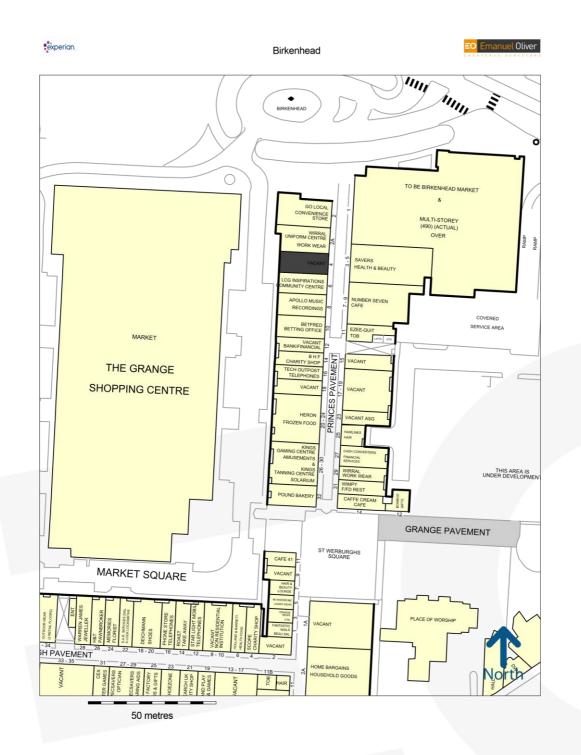

#### Location

The Pyramids Shopping Centre is anchored by **JD Sports**, **Next** and **98,000 sq ft market**. The Pyramids is served by two multi storey car parks with over 1,100 spaces between them. Wirral Council have also relocated their offices to the town centre.

The unit is situated in a busy location adjacent to **Wirral Uniform** and in close proximity **Savers** and **Heron Foods**.