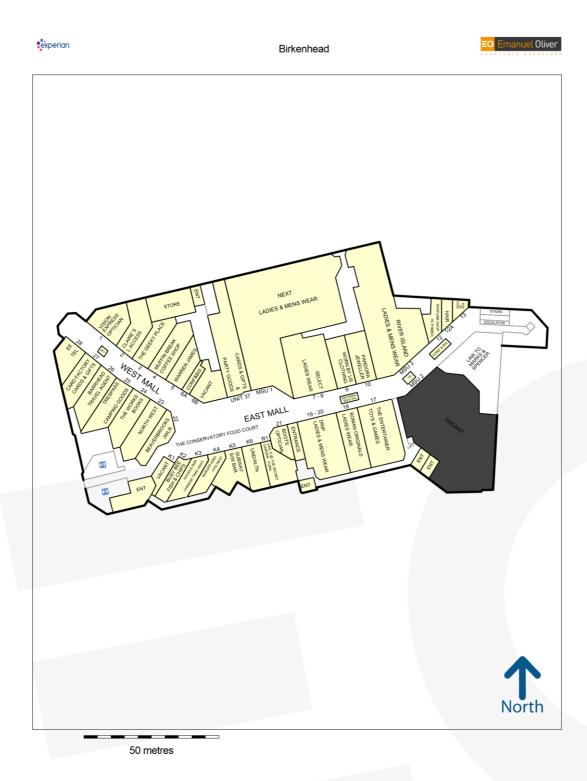

#### Location

The Pyramids Shopping Centre is anchored by **Next**, **JD Sports** and a **98,000 sq ft market**. The Pyramids is served by two multi storey car parks with over 1,100 spaces between them. Wirral Council have also relocated their offices to the town centre.

The unit is situated in an excellent location fronting East Mall adjacent to **The Entertainer** and opposite **River Island**.